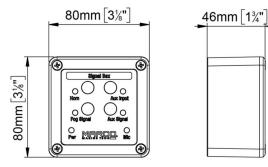

| Part n.  | Name  | Voltage (V) | Bore (mm) | Connector | IP Protection | Dimensions (mm) |
|----------|-------|-------------|-----------|-----------|---------------|-----------------|
| 13702015 | SB-UV | 12/24       | Ø70       | RJ45      | 67            | 80x80x45        |