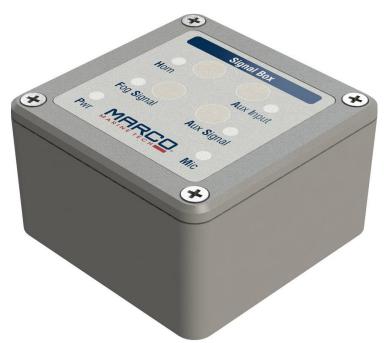

## **Quick Overview**

The control panel has been designed to operate the electronic whistles from the cabin. The installation time of the whistle is reduced thanks to the integrated microprocessor electronic card which transmits through only one RJ45 cable all the available functions to the whistle: horn, fog signal and aux input. The electronic card is contained in a waterproof box with built-in option.

| Part n.  | Name  | Voltage (V) | Bore (mm) | Connector | IP Protection | Dimensions (mm) |
|----------|-------|-------------|-----------|-----------|---------------|-----------------|
| 13702015 | SB-UV | 12/24       | Ø70       | RJ45      | 67            | 80x80x45        |