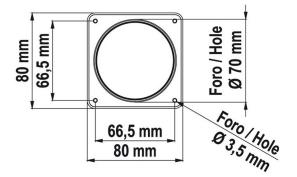

| Part n.  | Name  | Voltage (V) | Bore (mm) | Connector | IP Protection | Dimensions (mm) |
|----------|-------|-------------|-----------|-----------|---------------|-----------------|
| 13702015 | SB-UV | 12/24       | Ø70       | RJ45      | 67            | 80x80x45        |