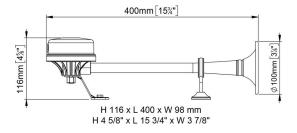

## **Quick Overview**

Single electromagnetic horn with stainless steel trumpet. Powerful acoustic unit carefully protected and manufactured of non-corrosive materials, complete with fixing hardware.

| Part n.  | Name | Voltage<br>(V) | Consump<br>tion (A) | Hz  | dB(A)<br>(1m) | Terminals | Length<br>(mm) | Weight<br>(kg) | Packing |
|----------|------|----------------|---------------------|-----|---------------|-----------|----------------|----------------|---------|
| 13204012 | EM2  | 12             | 5                   | 370 | 118           | 2         | 400            | 1              | Вох     |
| 13204013 | EM2  | 24             | 4                   | 370 | 118           | 2         | 400            | 1              | Вох     |