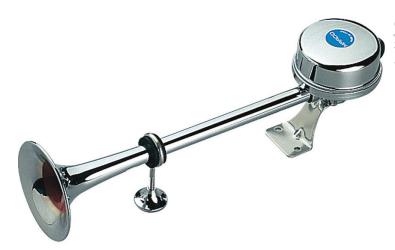

## EM2 Stainless steel horn, short

## **Quick Overview**

Single electromagnetic horn with stainless steel trumpet. Powerful acoustic unit carefully protected and manufactured of non-corrosive materials, complete with fixing hardware.

| Part n.  | Name | Voltage<br>(V) | Consump<br>tion (A) | Hz  | dB(A)<br>(1m) | Terminals | Length<br>(mm) | Weight<br>(kg) | Packing |
|----------|------|----------------|---------------------|-----|---------------|-----------|----------------|----------------|---------|
| 13204012 | EM2  | 12             | 5                   | 370 | 118           | 2         | 400            | 1              | Вох     |
| 13204013 | EM2  | 24             | 4                   | 370 | 118           | 2         | 400            | 1              | Вох     |