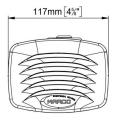

SMILE Built-in horn with black grill, blister

| Part n.  | Name  | Voltage (V) | Consumption (A) | Hz  | dB(A) (1m) | Dimensions<br>(mm) | Packing |
|----------|-------|-------------|-----------------|-----|------------|--------------------|---------|
| 13210322 | SM1/B | 12          | 5               | 400 | 108        | 90x114x117         | Blister |