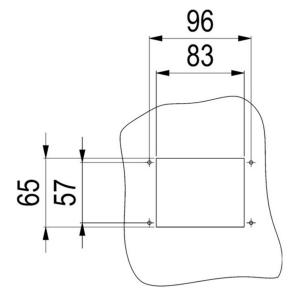

SMILE Built-in horn with black grill, blister

| Part n.  | Name  | Voltage (V) | Consumption (A) | Hz  | dB(A) (1m) | Dimensions<br>(mm) | Packing |
|----------|-------|-------------|-----------------|-----|------------|--------------------|---------|
| 13210322 | SM1/B | 12          | 5               | 400 | 108        | 90x114x117         | Blister |