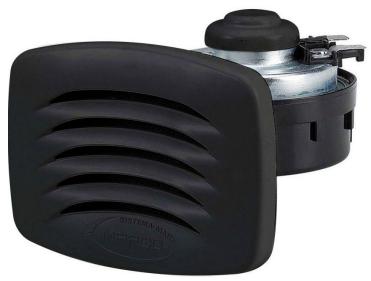

## MARCO

## **Quick Overview**

Inside mounted electromagnetic horn for small rubber and sailing boats. Mounting system through a fast front positioning. Body in black ASA, UV resistant. Grille in black ASA with snap-on system. Breathable protection membrane. Horn with loud sound and marine tone.

SMILE Built-in horn with black grill, blister

| Part n.  | Name  | Voltage (V) | Consumption (A) | Hz  | dB(A) (1m) | Dimensions<br>(mm) | Packing |
|----------|-------|-------------|-----------------|-----|------------|--------------------|---------|
| 13210322 | SM1/B | 12          | 5               | 400 | 108        | 90x114x117         | Blister |