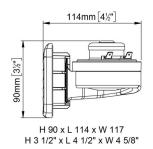

SMILE Built-in horn with black grill, blister

| Part n.  | Name  | Voltage (V) | Consumption (A) | Hz  | dB(A) (1m) | Dimensions<br>(mm) | Packing |
|----------|-------|-------------|-----------------|-----|------------|--------------------|---------|
| 13210322 | SM1/B | 12          | 5               | 400 | 108        | 90x114x117         | Blister |