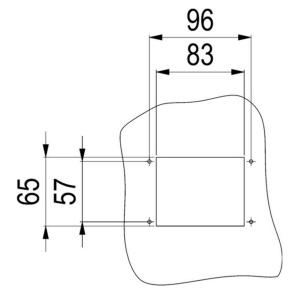

| Part n.  | Name  | Voltage (V) | Consumption (A) | Hz  | dB(A) (1m) | Dimensions<br>(mm) | Packing |
|----------|-------|-------------|-----------------|-----|------------|--------------------|---------|
| 13210222 | SM1/C | 12          | 5               | 400 | 108        | 90x114x117         | Blister |