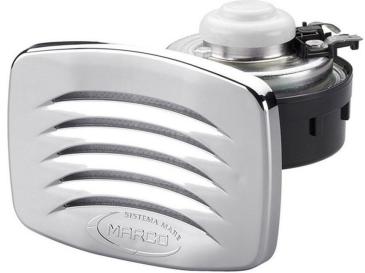

## SMILE built-in horn with chromed grill, blister

## **Quick Overview**

Inside mounted electromagnetic horn for small rubber and sailing boats. Mounting system through a fast front positioning. Body in white ASA, UV resistant. Grille in chromed ASA with snap-on system. Breathable protection membrane. Horn with loud sound and marine tone.