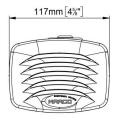

| Part n.  | Name  | Voltage (V) | Consumption (A) | Hz  | dB(A) (1m) | Dimensions<br>(mm) | Packing |
|----------|-------|-------------|-----------------|-----|------------|--------------------|---------|
| 13210222 | SM1/C | 12          | 5               | 400 | 108        | 90x114x117         | Blister |