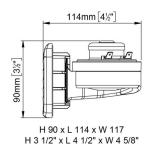

| Part n.  | Name  | Voltage (V) | Consumption (A) | Hz  | dB(A) (1m) | Dimensions<br>(mm) | Packing |
|----------|-------|-------------|-----------------|-----|------------|--------------------|---------|
| 13210222 | SM1/C | 12          | 5               | 400 | 108        | 90x114x117         | Blister |