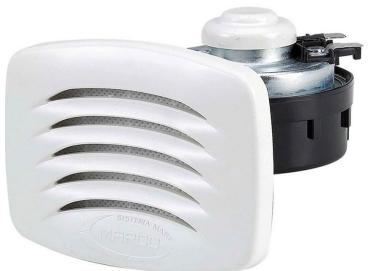

## SMILE Built-in horn with white grill, blister

## **Quick Overview**

Inside mounted electromagnetic horn for small rubber and sailing boats. Mounting system through a fast front positioning. Body in white ASA, UV resistant. Grille in white or chromed ASA with snap-on system. Breathable protection membrane. Horn with loud sound and marine tone.