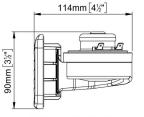

| Part n.  | Name | Voltage (V) | Consumption (A) | Hz  | dB(A) (1m) | Dimensions<br>(mm) | Packing |
|----------|------|-------------|-----------------|-----|------------|--------------------|---------|
| 13210122 | SM1  | 12          | 5               | 400 | 108        | 90x114x117         | Blister |

H 90 x L 114 x W 117 H 3 1/2" x L 4 1/2" x W 4 5/8"