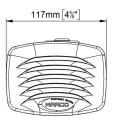

| Part n.  | Name | Voltage (V) | Consumption (A) | Hz  | dB(A) (1m) | Dimensions<br>(mm) | Packing |
|----------|------|-------------|-----------------|-----|------------|--------------------|---------|
| 13210122 | SM1  | 12          | 5               | 400 | 108        | 90x114x117         | Blister |

H 90 x L 114 x W 117 H 3 1/2" x L 4 1/2" x W 4 5/8"