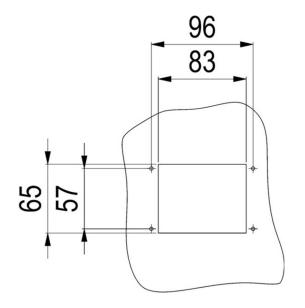

| Part n.  | Name | Voltage (V) | Consumption (A) | Hz  | dB(A) (1m) | Dimensions<br>(mm) | Packing |
|----------|------|-------------|-----------------|-----|------------|--------------------|---------|
| 13210122 | SM1  | 12          | 5               | 400 | 108        | 90x114x117         | Blister |

H 90 x L 114 x W 117 H 3 1/2" x L 4 1/2" x W 4 5/8"