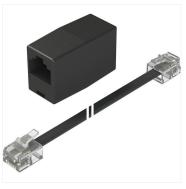

R6400004 R6400094 R6400039 R6400078

R6400088

SCS / PCS

AT1 Accumulator tank, 2 l , white RJ11 Black cable with coupler for AT2 Accumulator tank, 5 l , white ATX2 Stainless steel accumulator

tank 2 I with 1/2" T-nipple