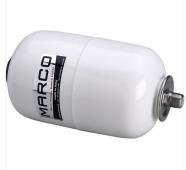

R6400004 R6400094 R6400039 R6400078

R6400088

SCS / PCS

AT1 Accumulator tank, 2 l , white RJ11 Black cable with coupler for AT2 Accumulator tank, 5 l , white ATX2 Stainless steel accumulator

tank 2 I with 1/2" T-nipple