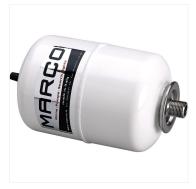

R6400004 R6400094 R6400039 R6400078

R6400088

SCS / PCS

AT1 Accumulator tank, 2 l , white RJ11 Black cable with coupler for AT2 Accumulator tank, 5 l , white ATX2 Stainless steel accumulator

tank 2 I with 1/2" T-nipple