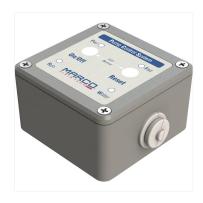

## **Quick Overview**

Self-priming water pressure systems with two connected pumps with electronic control Speed motor related to the flow rate. Reduced consumption and noise. Accumulator tank is not required. Protected against overloads. Pump functions monitored by 2 led. "Empty tank" signal and shut-off device.

PCS 12/24V Control panel for electronic pumps