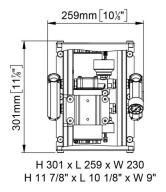

| Part n.  | Name     | Voltage (V) | Consumpti<br>on (A) | Fuse (A) | Self-<br>priming<br>(m) | Pressure<br>(bar) | Flow rate<br>(I/min) | Ports (BSP) | Motor<br>power (W) | Weight<br>(kg) |
|----------|----------|-------------|---------------------|----------|-------------------------|-------------------|----------------------|-------------|--------------------|----------------|
| 16462413 | UP6/E-DX | 24          | 8                   | 20       | 1,5                     | 3,5               | 52                   | 3/4"        | 180x2              | 11             |
| 16462415 | UP6/E-DX | 12/24       | 16/8                | 40       | 1,5                     | 2,5               | 52                   | 3/4"        | 180x2              | 11             |