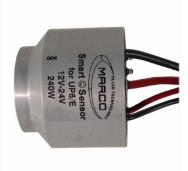

and shut-off device.

| Part n.  | Name     | Voltage (V) | Consumpti<br>on (A) | Fuse (A) | Self-<br>priming<br>(m) | Pressure<br>(bar) | Flow rate<br>(I/min) | Ports (BSP) | Motor<br>power (W) | Weight<br>(kg) |
|----------|----------|-------------|---------------------|----------|-------------------------|-------------------|----------------------|-------------|--------------------|----------------|
| 16462413 | UP6/E-DX | 24          | 8                   | 20       | 1,5                     | 3,5               | 52                   | 3/4"        | 180x2              | 11             |
| 16462415 | UP6/E-DX | 12/24       | 16/8                | 40       | 1,5                     | 2,5               | 52                   | 3/4"        | 180x2              | 11             |













R6400004 R6400094 R6400039 R6400078



R6400088









SCS / PCS

AT1 Accumulator tank, 2 l , white RJ11 Black cable with coupler for AT2 Accumulator tank, 5 l , white ATX2 Stainless steel accumulator

tank 2 I with 1/2" T-nipple



PCS 12/24V Control panel for electronic pumps