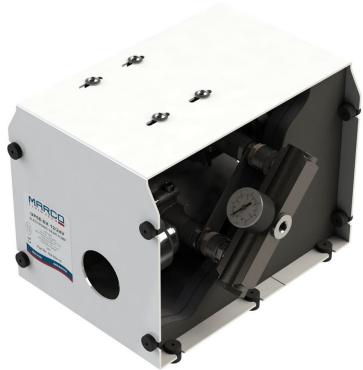

## UP6/E-DX Electronic dual pump system 52 l/min

## **Quick Overview**

Self-priming water pressure systems with two connected pumps with electronic control Speed motor related to the flow rate. Reduced consumption and noise. Accumulator tank is not required. Protected against overloads. Pump functions monitored by 2 led. "Empty tank" signal and shut-off device.

| Part n.  | Name     | Voltage (V) | Consumpti<br>on (A) | Fuse (A) | Self-<br>priming<br>(m) | Pressure<br>(bar) | Flow rate<br>(I/min) | Ports (BSP) | Motor<br>power (W) | Weight<br>(kg) |
|----------|----------|-------------|---------------------|----------|-------------------------|-------------------|----------------------|-------------|--------------------|----------------|
| 16462413 | UP6/E-DX | 24          | 8                   | 20       | 1,5                     | 3,5               | 52                   | 3/4"        | 180x2              | 11             |
| 16462415 | UP6/E-DX | 12/24       | 16/8                | 40       | 1,5                     | 2,5               | 52                   | 3/4"        | 180x2              | 11             |