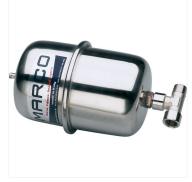

R6400004 R6400094 R6400039 R6400078

R6400088

SCS / PCS

AT1 Accumulator tank, 2 l , white RJ11 Black cable with coupler for AT2 Accumulator tank, 5 l , white ATX2 Stainless steel accumulator

tank 2 I with 1/2" T-nipple