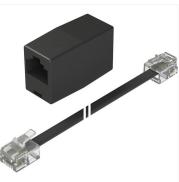

R6400004 R6400094 R6400039 R6400078

R6400088

PCS 12/24V Control panel for electronic pumps

RJ11 Black cable with coupler for SCS / PCS