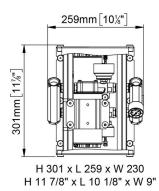

| Part n.  | Name      | Voltage (V) | Consumpti<br>on (A) | Fuse (A) | Self-<br>priming<br>(m) | Pressure<br>(bar) | Flow rate<br>(I/min) | Ports (BSP) | Motor<br>power (W) | Weight<br>(kg) |
|----------|-----------|-------------|---------------------|----------|-------------------------|-------------------|----------------------|-------------|--------------------|----------------|
| 16462713 | UP66/E-DX | 24          | 15                  | 25       | 2                       | 3,5               | 66                   | 3/4"        | 180 + 360          | 13             |
| 16462715 | UP66/E-DX | 12/24       | 20 / 15             | 50       | 2                       | 2,5               | 66                   | 3/4"        | 180 + 360          | 13             |