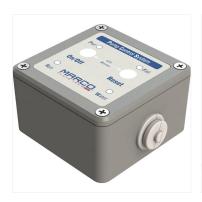

R6400004 R6400094 R6400039 R6400078

R6400088

PCS 12/24V Control panel for electronic pumps

RJ11 Black cable with coupler for SCS / PCS