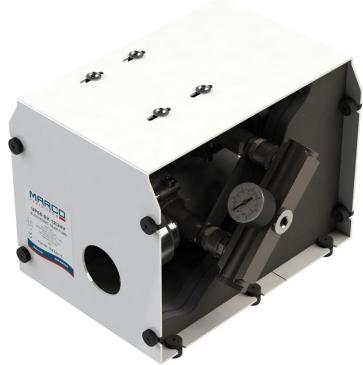

## UP66/E-DX Electronic water pressure dual pump system 66 l/min

## **Quick Overview**

Self-priming water pressure systems with two connected pumps with electronic control Speed motor related to the flow rate. Reduced consumption and noise. Accumulator tank is not required. Protected against overloads. Pump functions monitored by 2 led. "Empty tank" signal and shut-off device.

| Part n.  | Name      | Voltage (V) | Consumpti<br>on (A) | Fuse (A) | Self-<br>priming<br>(m) | Pressure<br>(bar) | Flow rate<br>(I/min) | Ports (BSP) | Motor<br>power (W) | Weight<br>(kg) |
|----------|-----------|-------------|---------------------|----------|-------------------------|-------------------|----------------------|-------------|--------------------|----------------|
| 16462713 | UP66/E-DX | 24          | 15                  | 25       | 2                       | 3,5               | 66                   | 3/4"        | 180 + 360          | 13             |
| 16462715 | UP66/E-DX | 12/24       | 20 / 15             | 50       | 2                       | 2,5               | 66                   | 3/4"        | 180 + 360          | 13             |