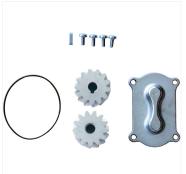

R6400014 R6400088 R6400015 R6400094

R6400059 R6400099 R6400078 R6400103

SCS / PCS

AT1 Accumulator tank, 2 l , white RJ11 Black cable with coupler for AT2 Accumulator tank, 5 l , white SCS 12/24V Speed control system for electronic pumps