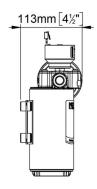

| Part n.  | Name   | Voltage<br>(V) | Consu<br>mption<br>(A) | Fuse<br>(A) | Self-<br>priming<br>(m) | Pressur<br>e (bar) | Flow<br>rate<br>(I/min) | Ports<br>(BSP) | Hose<br>(mm) | IP Prot<br>ection | Motor<br>power<br>(W) | Weight<br>(kg) |
|----------|--------|----------------|------------------------|-------------|-------------------------|--------------------|-------------------------|----------------|--------------|-------------------|-----------------------|----------------|
| 16468113 | UP12/E | 24             | 7                      | 15          | 3                       | 3,5                | 36                      | 1/2"           | 16           | 67                | 360                   | 4,9            |
| 16468115 | UP12/E | 12/24          | 14 / 7                 | 25          | 3                       | 2,5                | 36                      | 1/2"           | 16           | 67                | 360                   | 4,9            |