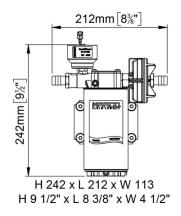

| Part n.  | Name   | Voltage<br>(V) | Consu<br>mption<br>(A) | Fuse<br>(A) | Self-<br>priming<br>(m) | Pressur<br>e (bar) | Flow<br>rate<br>(I/min) | Ports<br>(BSP) | Hose<br>(mm) | IP Prot<br>ection | Motor<br>power<br>(W) | Weight<br>(kg) |
|----------|--------|----------------|------------------------|-------------|-------------------------|--------------------|-------------------------|----------------|--------------|-------------------|-----------------------|----------------|
| 16468113 | UP12/E | 24             | 7                      | 15          | 3                       | 3,5                | 36                      | 1/2"           | 16           | 67                | 360                   | 4,9            |
| 16468115 | UP12/E | 12/24          | 14 / 7                 | 25          | 3                       | 2,5                | 36                      | 1/2"           | 16           | 67                | 360                   | 4,9            |