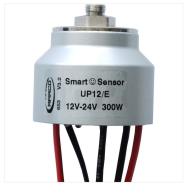

## **Quick Overview**

Self-priming automatic electric pump with helical PTFE gears, integrated check valve and electronic control. Nickel-plated brass body and stainless steel shaft. Main applications: fresh water pressure systems and shower kits on boats, rubber dinghies, sailing boats and campers.

| Part n.  | Name   | Voltage<br>(V) | Consu<br>mption<br>(A) | Fuse<br>(A) | Self-<br>priming<br>(m) | Pressur<br>e (bar) | Flow<br>rate<br>(I/min) | Ports<br>(BSP) | Hose<br>(mm) | IP Prot<br>ection | Motor<br>power<br>(W) | Weight<br>(kg) |
|----------|--------|----------------|------------------------|-------------|-------------------------|--------------------|-------------------------|----------------|--------------|-------------------|-----------------------|----------------|
| 16468113 | UP12/E | 24             | 7                      | 15          | 3                       | 3,5                | 36                      | 1/2"           | 16           | 67                | 360                   | 4,9            |
| 16468115 | UP12/E | 12/24          | 14 / 7                 | 25          | 3                       | 2,5                | 36                      | 1/2"           | 16           | 67                | 360                   | 4,9            |