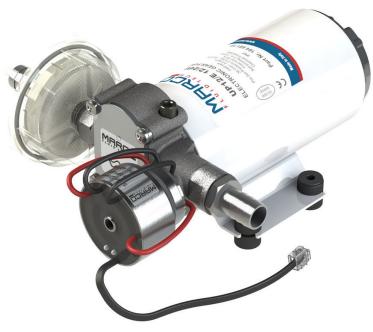

## **Quick Overview**

Self-priming automatic electric pump with helical PTFE gears, integrated check valve and electronic control. Nickel-plated brass body and stainless steel shaft. Main applications: fresh water pressure systems and shower kits on boats, rubber dinghies, sailing boats and campers.