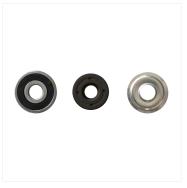

R6400014 R6400088 R6400015 R6400094

R6400059 R6400099 R6400078 R6400103

SCS / PCS

AT1 Accumulator tank, 2 l , white RJ11 Black cable with coupler for AT2 Accumulator tank, 5 l , white SCS 12/24V Speed control system for electronic pumps