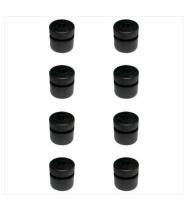

R6400014 R6400088 R6400015 R6400094

R6400059 R6400099 R6400078 R6400103

SCS / PCS

AT1 Accumulator tank, 2 l , white RJ11 Black cable with coupler for AT2 Accumulator tank, 5 l , white SCS 12/24V Speed control system for electronic pumps