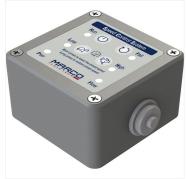

R6400015 R6400099 R6400078 R6400103

R6400088 R6400094

ATX2 Stainless steel accumulator tank 2 I with 1/2" T-nipple

PCS 12/24V Control panel for electronic pumps

SCS / PCS

RJ11 Black cable with coupler for SCS 12/24V Speed control system for electronic pumps