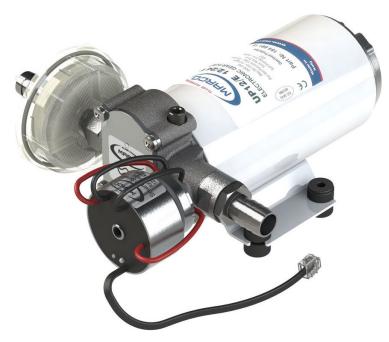

## **UP12/E-LO** Electronic pump for viscous liquids, PTFE gears

## **Quick Overview**

Self-priming automatic electric pump with helical PTFE gears, integrated check valve and electronic control. Nickel-plated brass body and stainless steel shaft. Main applications: transfer of high viscosity water-based liquids