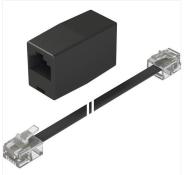

R6400015 R6400099 R6400078 R6400103

R6400088 R6400094

ATX2 Stainless steel accumulator tank 2 I with 1/2" T-nipple

PCS 12/24V Control panel for electronic pumps

SCS / PCS

RJ11 Black cable with coupler for SCS 12/24V Speed control system for electronic pumps