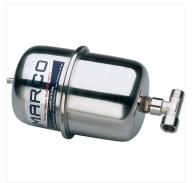

R6400015 R6400099 R6400078 R6400103

R6400088 R6400094

ATX2 Stainless steel accumulator tank 2 I with 1/2" T-nipple

PCS 12/24V Control panel for electronic pumps

SCS / PCS

RJ11 Black cable with coupler for SCS 12/24V Speed control system for electronic pumps