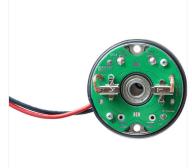

## **Quick Overview**

Self-priming automatic electric pump with helical PTFE gears, integrated check valve and electronic control. Nickel-plated brass body and stainless steel shaft. Main applications: transfer of high viscosity water-based liquids