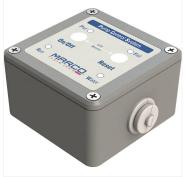

R6400015 R6400099 R6400078 R6400103

R6400088 R6400094

ATX2 Stainless steel accumulator tank 2 I with 1/2" T-nipple

PCS 12/24V Control panel for electronic pumps

SCS / PCS

RJ11 Black cable with coupler for SCS 12/24V Speed control system for electronic pumps