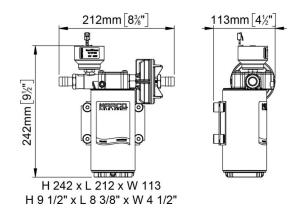

| Part n.  | Name      | Voltage<br>(V) | Consu<br>mption<br>(A) | Fuse<br>(A) | Self-<br>priming<br>(m) | Pressur<br>e (bar) | Flow<br>rate<br>(I/min) | Ports<br>(BSP) | Hose<br>(mm) | IP Prot<br>ection | Motor<br>power<br>(W) | Weight<br>(kg) |
|----------|-----------|----------------|------------------------|-------------|-------------------------|--------------------|-------------------------|----------------|--------------|-------------------|-----------------------|----------------|
| 16468715 | UP12/E-LO | 12/24          | 14 / 7                 | 25          | 3                       | 2,5                | 26                      | 1/2"           | 16           | 67                | 360                   | 4,9            |