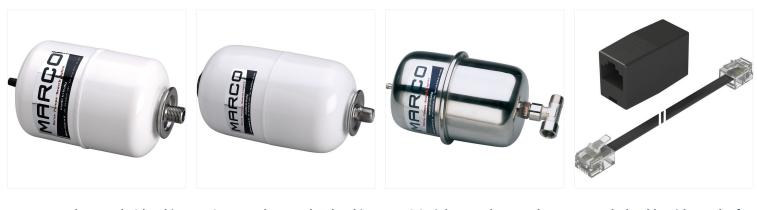

## Accessori

AT1 Accumulator tank, 2 I, white AT2 Accumulator tank, 5 I, white ATX2 Stainless steel accumulator RJ11 Black cable with coupler for

tank 2 l with 1/2" T-nipple

SCS / PCS