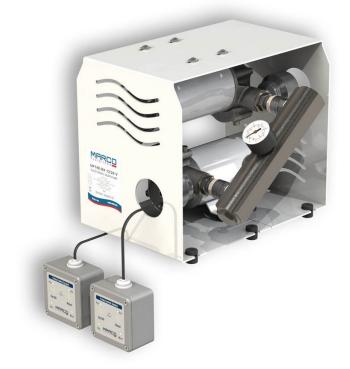

## UP14/E-DX Electronic dual pump system + PCS 92 I/min

## **Quick Overview**

Self-priming water pressure systems with two connected pumps with electronic control Speed motor related to the flow rate. Delayed start of the auxiliary pump. Reduced consumption and noise. Accumulator tank is not required. Protected against overloads. Pump functions monitored by 2 led. "Empty tank" signal and shut-off device.

| Part n.  | Name      | Voltage (V) | Consumpti<br>on (A) | Fuse (A) | Self-<br>priming<br>(m) | Pressure<br>(bar) | Flow rate<br>(I/min) | Ports (BSP) | Motor<br>power (W) | Weight<br>(kg) |
|----------|-----------|-------------|---------------------|----------|-------------------------|-------------------|----------------------|-------------|--------------------|----------------|
| 16469113 | UP14/E-DX | 24          | 18                  | 30       | 3                       | 3,5               | 92                   | 1"          | 2x400              | 17             |