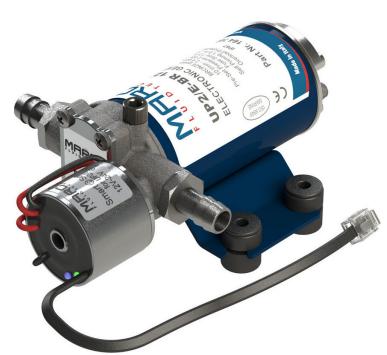

## UP2/E-BR Bronze gear pump with electronic pressure sensor 10 l/min

## **Quick Overview**

Self-priming automatic electric pump, 12/24V, with constant pressure electronic control for the transfer of diesel and oil. Bronze gears, NBR check valve, body and connections in nickeled brass, stainless steel shaft. FKM seal and NBR O-rings. Helical bronze gears guarantee constant pressure, heavy duty cycles, less noise and can operate in the absence of liquid. The pumps are supplied with a "High-Speed" setting for Diesel transfer. The integrated SCS control panel allows the switch to the "Low-Speed" mode for the transfer of oil and viscous liquids.

| Part n.  | Name     | Voltage<br>(V) | Consu<br>mption<br>(A) | Fuse<br>(A) | Self-<br>priming<br>(m) | Pressur<br>e (bar) | Flow<br>rate<br>(I/min) | Ports<br>(BSP) | Hose<br>(mm) | IP Prot<br>ection | Motor<br>power<br>(W) | Weight<br>(kg) |
|----------|----------|----------------|------------------------|-------------|-------------------------|--------------------|-------------------------|----------------|--------------|-------------------|-----------------------|----------------|
| 16470015 | UP2/E-BR | 12/24          | 3 / 1,5                | 7,5         | 1,5                     | 2                  | 10                      | 3/8"           | 12           | 67                | 90                    | 1,3            |