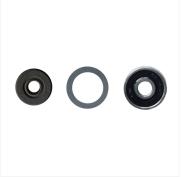

R6400015 R6400091 R6400041 R6400095

R6400065 R6400081

IS14 In-line filter 3/8"

RJ11 Black cable with coupler for SCS / PCS