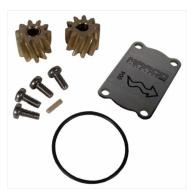

R6400015 R6400091 R6400041 R6400095

R6400065 R6400081

IS14 In-line filter 3/8"

RJ11 Black cable with coupler for SCS / PCS