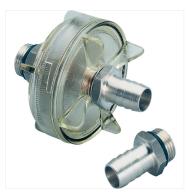

## UP2/E-BR Bronze gear pump with electronic pressure sensor 10 l/min

## **Quick Overview**

Self-priming automatic electric pump, 12/24V, with constant pressure electronic control for the transfer of diesel and oil. Bronze gears, NBR check valve, body and connections in nickeled brass, stainless steel shaft. FKM seal and NBR O-rings. Helical bronze gears guarantee constant pressure, heavy duty cycles, less noise and can operate in the absence of liquid. The pumps are supplied with a "High-Speed" setting for Diesel transfer. The integrated SCS control panel allows the switch to the "Low-Speed" mode for the transfer of oil and viscous liquids.

| Part n.  | Name     | Voltage<br>(V) | Consu<br>mption<br>(A) | Fuse<br>(A) | Self-<br>priming<br>(m) | Pressur<br>e (bar) | Flow<br>rate<br>(I/min) | Ports<br>(BSP) | Hose<br>(mm) | IP Prot<br>ection | Motor<br>power<br>(W) | Weight<br>(kg) |
|----------|----------|----------------|------------------------|-------------|-------------------------|--------------------|-------------------------|----------------|--------------|-------------------|-----------------------|----------------|
| 16470015 | UP2/E-BR | 12/24          | 3 / 1,5                | 7,5         | 1,5                     | 2                  | 10                      | 3/8"           | 12           | 67                | 90                    | 1,3            |