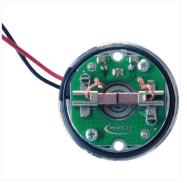

R6400015 R6400091 R6400041 R6400095

R6400065 R6400081

IS14 In-line filter 3/8"

RJ11 Black cable with coupler for SCS / PCS