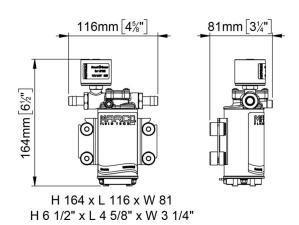

| Part n.  | Name     | Voltage<br>(V) | Consu<br>mption<br>(A) | Fuse<br>(A) | Self-<br>priming<br>(m) | Pressur<br>e (bar) | Flow<br>rate<br>(I/min) | Ports<br>(BSP) | Hose<br>(mm) | IP Prot<br>ection | Motor<br>power<br>(W) | Weight<br>(kg) |
|----------|----------|----------------|------------------------|-------------|-------------------------|--------------------|-------------------------|----------------|--------------|-------------------|-----------------------|----------------|
| 16470015 | UP2/E-BR | 12/24          | 3 / 1,5                | 7,5         | 1,5                     | 2                  | 10                      | 3/8"           | 12           | 67                | 90                    | 1,3            |