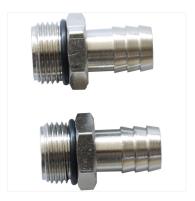

R6400015 R6400091 R6400041 R6400095

R6400065 R6400081

IS14 In-line filter 3/8"

RJ11 Black cable with coupler for SCS / PCS