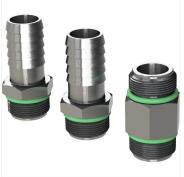

## **Quick Overview**

Self-priming automatic electric pump, 12/24V, with constant pressure electronic control for the transfer of diesel and oil. Bronze gears, NBR check valve, body and connections in nickeled brass, stainless steel shaft. FKM seals and NBR O-rings. Helical bronze gears guarantee constant pressure, heavy duty cycles, less noise and can operate in the absence of liquid. The pumps are supplied with a "High-Speed" setting for Diesel transfer. The integrated SCS control panel allows the switch to the "Low-Speed" mode for the transfer of oil and viscous liquids.

| Part n.  | Name     | Voltage<br>(V) | Consu<br>mption<br>(A) | Fuse<br>(A) | Self-<br>priming<br>(m) | Pressur<br>e (bar) | Flow<br>rate<br>(I/min) | Ports<br>(BSP) | Hose<br>(mm) | IP Prot<br>ection | Motor<br>power<br>(W) | Weight<br>(kg) |
|----------|----------|----------------|------------------------|-------------|-------------------------|--------------------|-------------------------|----------------|--------------|-------------------|-----------------------|----------------|
| 16471015 | UP3/E-BR | 12/24          | 6/3                    | 15          | 1,5                     | 2,5                | 15                      | 3/8"           | 13           | 67                | 150                   | 2              |