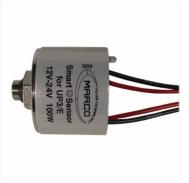

## **Quick Overview**

Self-priming automatic electric pump, 12/24V, with constant pressure electronic control for the transfer of diesel and oil. Bronze gears, NBR check valve, body and connections in nickeled brass, stainless steel shaft. FKM seals and NBR O-rings. Helical bronze gears guarantee constant pressure, heavy duty cycles, less noise and can operate in the absence of liquid. The pumps are supplied with a "High-Speed" setting for Diesel transfer. The integrated SCS control panel allows the switch to the "Low-Speed" mode for the transfer of oil and viscous liquids.