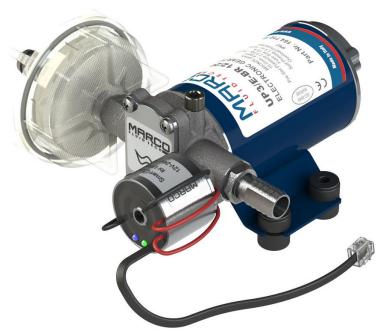

## UP3/E-BR Bronze gear pump with electronic pressure sensor + SCS 15 l/min

## **Quick Overview**

Self-priming automatic electric pump, 12/24V, with constant pressure electronic control for the transfer of diesel and oil. Bronze gears, NBR check valve, body and connections in nickeled brass, stainless steel shaft. FKM seals and NBR O-rings. Helical bronze gears guarantee constant pressure, heavy duty cycles, less noise and can operate in the absence of liquid. The pumps are supplied with a "High-Speed" setting for Diesel transfer. The integrated SCS control panel allows the switch to the "Low-Speed" mode for the transfer of oil and viscous liquids.