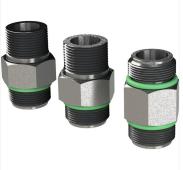

## **Quick Overview**

Self-priming automatic electric pump, 12/24V, with constant pressure electronic control for the transfer of diesel and oil. Bronze gears, NBR check valve, body and connections in nickeled brass, stainless steel shaft. FKM seals and NBR O-rings. Helical bronze gears guarantee constant pressure, heavy duty cycles, less noise and can operate in the absence of liquid. The pumps are supplied with a "High-Speed" setting for Diesel transfer. The integrated SCS control panel allows the switch to the "Low-Speed" mode for the transfer of oil and viscous liquids.

| Part n.  | Name     | Voltage<br>(V) | Consu<br>mption<br>(A) | Fuse<br>(A) | Self-<br>priming<br>(m) | Pressur<br>e (bar) | Flow<br>rate<br>(I/min) | Ports<br>(BSP) | Hose<br>(mm) | IP Prot<br>ection | Motor<br>power<br>(W) | Weight<br>(kg) |
|----------|----------|----------------|------------------------|-------------|-------------------------|--------------------|-------------------------|----------------|--------------|-------------------|-----------------------|----------------|
| 16471015 | UP3/E-BR | 12/24          | 6/3                    | 15          | 1,5                     | 2,5                | 15                      | 3/8"           | 13           | 67                | 150                   | 2              |