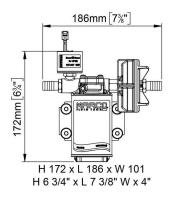

| Part n.  | Name     | Voltage<br>(V) | Consu<br>mption<br>(A) | Fuse<br>(A) | Self-<br>priming<br>(m) | Pressur<br>e (bar) | Flow<br>rate<br>(I/min) | Ports<br>(BSP) | Hose<br>(mm) | IP Prot<br>ection | Motor<br>power<br>(W) | Weight<br>(kg) |
|----------|----------|----------------|------------------------|-------------|-------------------------|--------------------|-------------------------|----------------|--------------|-------------------|-----------------------|----------------|
| 16471015 | UP3/E-BR | 12/24          | 6/3                    | 15          | 1,5                     | 2,5                | 15                      | 3/8"           | 13           | 67                | 150                   | 2              |