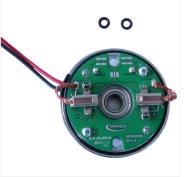

## **Quick Overview**

Self-priming automatic electric pump, 12/24V, with constant pressure electronic control for the transfer of diesel and oil. Bronze gears, NBR check valve, body and connections in nickeled brass, stainless steel shaft. FKM seals and NBR O-rings. Helical bronze gears guarantee constant pressure, heavy duty cycles, less noise and can operate in the absence of liquid. The pumps are supplied with a "High-Speed" setting for Diesel transfer. The integrated SCS control panel allows the switch to the "Low-Speed" mode for the transfer of oil and viscous liquids.