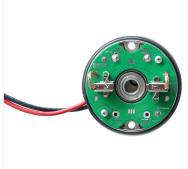

## **Quick Overview**

Self-priming automatic electric pump, 12/24V, with constant pressure electronic control for the transfer of diesel and oil. Bronze gears, NBR check valve, body and connections in nickeled brass, stainless steel shaft. FKM seal and NBR O-rings. Helical bronze gears guarantee constant pressure, heavy duty cycles, less noise and can operate in the absence of liquid. The pumps are supplied with a "High-Speed" setting for Diesel transfer. The integrated SCS control panel allows the switch to the "Low-Speed" mode for the transfer of oil and viscous liquids.

## Accessori

RJ11 Black cable with coupler for SCS / PCS