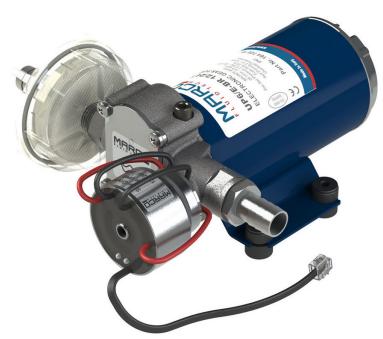

## UP6/E-BR Bronze gear pump with electronic pressure sensor + SCS 26 l/min

## **Quick Overview**

Self-priming automatic electric pump, 12/24V, with constant pressure electronic control for the transfer of diesel and oil. Bronze gears, NBR check valve, body and connections in nickeled brass, stainless steel shaft. FKM seal and NBR O-rings. Helical bronze gears guarantee constant pressure, heavy duty cycles, less noise and can operate in the absence of liquid. The pumps are supplied with a "High-Speed" setting for Diesel transfer. The integrated SCS control panel allows the switch to the "Low-Speed" mode for the transfer of oil and viscous liquids.

| Part n.  | Name     | Voltage<br>(V) | Consu<br>mption<br>(A) | Fuse<br>(A) | Self-<br>priming<br>(m) | Pressur<br>e (bar) | Flow<br>rate<br>(I/min) | Ports<br>(BSP) | Hose<br>(mm) | IP Prot<br>ection | Motor<br>power<br>(W) | Weight<br>(kg) |
|----------|----------|----------------|------------------------|-------------|-------------------------|--------------------|-------------------------|----------------|--------------|-------------------|-----------------------|----------------|
| 16472015 | UP6/E-BR | 12/24          | 10/5                   | 20          | 2                       | 2,5                | 26                      | 1/2"           | 16           | 67                | 180                   | 3,7            |