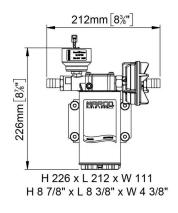

| Part n.  | Name     | Voltage<br>(V) | Consu<br>mption<br>(A) | Fuse<br>(A) | Self-<br>priming<br>(m) | Pressur<br>e (bar) | Flow<br>rate<br>(I/min) | Ports<br>(BSP) | Hose<br>(mm) | IP Prot<br>ection | Motor<br>power<br>(W) | Weight<br>(kg) |
|----------|----------|----------------|------------------------|-------------|-------------------------|--------------------|-------------------------|----------------|--------------|-------------------|-----------------------|----------------|
| 16472015 | UP6/E-BR | 12/24          | 10/5                   | 20          | 2                       | 2,5                | 26                      | 1/2"           | 16           | 67                | 180                   | 3,7            |