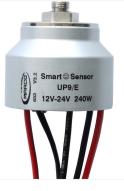

## UP9/E-BR Bronze gear pump with electronic pressure sensor + SCS 12 l/min

## **Quick Overview**

Self-priming automatic electric pump, 12/24V, with constant pressure electronic control for the transfer of diesel and oil. Bronze gears, NBR check valve, body and connections in nickeled brass, stainless steel shaft. FKM seal and NBR O-rings. Helical bronze gears guarantee constant pressure, heavy duty cycles, less noise and can operate in the absence of liquid. The pumps are supplied with a "High-Speed" setting for Diesel transfer. The integrated SCS control panel allows the switch to the "Low-Speed" mode for the transfer of oil and viscous liquids.