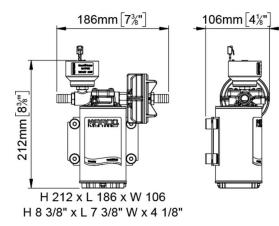

| Part n.  | Name     | Voltage<br>(V) | Consu<br>mption<br>(A) | Fuse<br>(A) | Self-<br>priming<br>(m) | Pressur<br>e (bar) | Flow<br>rate<br>(I/min) | Ports<br>(BSP) | Hose<br>(mm) | IP Prot<br>ection | Motor<br>power<br>(W) | Weight<br>(kg) |
|----------|----------|----------------|------------------------|-------------|-------------------------|--------------------|-------------------------|----------------|--------------|-------------------|-----------------------|----------------|
| 16473015 | UP9/E-BR | 12/24          | 5 / 2,5                | 15          | 1,5                     | 4,5                | 12                      | 3/8"           | 13           | 67                | 180                   | 3,3            |