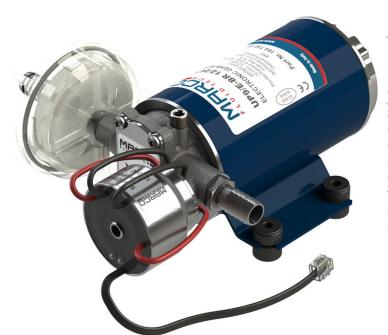

## UP9/E-BR Bronze gear pump with electronic pressure sensor + SCS 12 l/min

## **Quick Overview**

Self-priming automatic electric pump, 12/24V, with constant pressure electronic control for the transfer of diesel and oil. Bronze gears, NBR check valve, body and connections in nickeled brass, stainless steel shaft. FKM seal and NBR O-rings. Helical bronze gears guarantee constant pressure, heavy duty cycles, less noise and can operate in the absence of liquid. The pumps are supplied with a "High-Speed" setting for Diesel transfer. The integrated SCS control panel allows the switch to the "Low-Speed" mode for the transfer of oil and viscous liquids.

| Part n.  | Name     | Voltage<br>(V) | Consu<br>mption<br>(A) | Fuse<br>(A) | Self-<br>priming<br>(m) | Pressur<br>e (bar) | Flow<br>rate<br>(I/min) | Ports<br>(BSP) | Hose<br>(mm) | IP Prot<br>ection | Motor<br>power<br>(W) | Weight<br>(kg) |
|----------|----------|----------------|------------------------|-------------|-------------------------|--------------------|-------------------------|----------------|--------------|-------------------|-----------------------|----------------|
| 16473015 | UP9/E-BR | 12/24          | 5 / 2,5                | 15          | 1,5                     | 4,5                | 12                      | 3/8"           | 13           | 67                | 180                   | 3,3            |