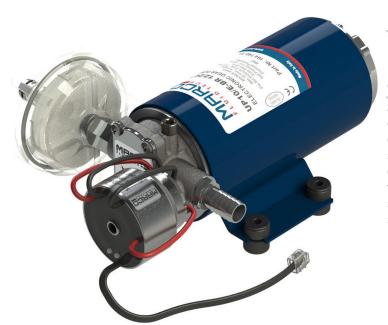

## UP10/E-BR Bronze gear pump with electronic pressure sensor + SCS 18 l/min

## **Quick Overview**

Self-priming automatic electric pump, 12/24V, with constant pressure electronic control for the transfer of diesel and oil. Bronze gears, NBR check valve, body and connections in nickeled brass, stainless steel shaft. FKM seal and NBR O-rings. Helical bronze gears guarantee constant pressure, heavy duty cycles, less noise and can operate in the absence of liquid. The pumps are supplied with a "High-Speed" setting for Diesel transfer. The integrated SCS control panel allows the switch to the "Low-Speed" mode for the transfer of oil and viscous liquids.