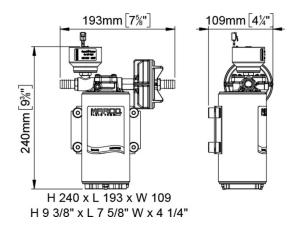

| Part n.  | Name      | Voltage<br>(V) | Consu<br>mption<br>(A) | Fuse<br>(A) | Self-<br>priming<br>(m) | Pressur<br>e (bar) | Flow<br>rate<br>(I/min) | Ports<br>(BSP) | Hose<br>(mm) | IP Prot<br>ection | Motor<br>power<br>(W) | Weight<br>(kg) |
|----------|-----------|----------------|------------------------|-------------|-------------------------|--------------------|-------------------------|----------------|--------------|-------------------|-----------------------|----------------|
| 16474015 | UP10/E-BR | 12/24          | 11 / 5,5               | 25          | 3                       | 6                  | 18                      | 3/8"           | 13           | 67                | 360                   | 4,3            |