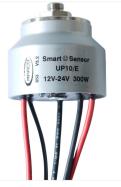

## UP10/E-BR Bronze gear pump with electronic pressure sensor + SCS 18 l/min

## **Quick Overview**

Self-priming automatic electric pump, 12/24V, with constant pressure electronic control for the transfer of diesel and oil. Bronze gears, NBR check valve, body and connections in nickeled brass, stainless steel shaft. FKM seal and NBR O-rings. Helical bronze gears guarantee constant pressure, heavy duty cycles, less noise and can operate in the absence of liquid. The pumps are supplied with a "High-Speed" setting for Diesel transfer. The integrated SCS control panel allows the switch to the "Low-Speed" mode for the transfer of oil and viscous liquids.

| Part n.  | Name      | Voltage<br>(V) | Consu<br>mption<br>(A) | Fuse<br>(A) | Self-<br>priming<br>(m) | Pressur<br>e (bar) | Flow<br>rate<br>(I/min) | Ports<br>(BSP) | Hose<br>(mm) | IP Prot<br>ection | Motor<br>power<br>(W) | Weight<br>(kg) |
|----------|-----------|----------------|------------------------|-------------|-------------------------|--------------------|-------------------------|----------------|--------------|-------------------|-----------------------|----------------|
| 16474015 | UP10/E-BR | 12/24          | 11 / 5,5               | 25          | 3                       | 6                  | 18                      | 3/8"           | 13           | 67                | 360                   | 4,3            |