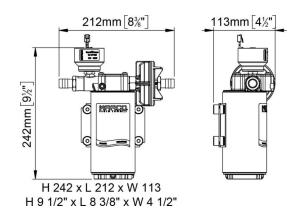

| Part n.  | Name      | Voltage<br>(V) | Consu<br>mption<br>(A) | Fuse<br>(A) | Self-<br>priming<br>(m) | Pressur<br>e (bar) | Flow<br>rate<br>(I/min) | Ports<br>(BSP) | Hose<br>(mm) | IP Prot<br>ection | Motor<br>power<br>(W) | Weight<br>(kg) |
|----------|-----------|----------------|------------------------|-------------|-------------------------|--------------------|-------------------------|----------------|--------------|-------------------|-----------------------|----------------|
| 16475015 | UP12/E-BR | 12/24          | 14 / 7                 | 25          | 3                       | 2,5                | 36                      | 1/2"           | 16           | 67                | 360                   | 4,9            |