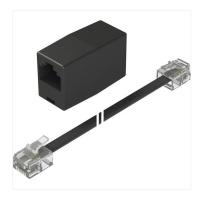

>(A) | Fuse<br>(A) | Self-<br>priming<br>(m) | Pressur<br>e (bar) | Flow<br>rate<br>(I/min) | Ports<br>(BSP) | Hose<br>(mm) | IP Prot<br>ection | Motor<br>power<br>(W) | Weight<br>(kg) |
|----------|-----------|----------------|------------------------|-------------|-------------------------|--------------------|-------------------------|----------------|--------------|-------------------|-----------------------|----------------|
| 16475015 | UP12/E-BR | 12/24          | 14 / 7                 | 25          | 3                       | 2,5                | 36                      | 1/2"           | 16           | 67                | 360                   | 4,9            |











R6400014 R6400087 R6400103 R6400015









R6400092 R6400059 R6400094 R6400078



R6400099

## Accessori



RJ11 Black cable with coupler for SCS / PCS