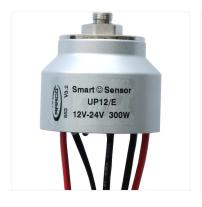

## UP12/E-BR Bronze gear pump with electronic pressure sensor + SCS 36 I/min

## **Quick Overview**

Self-priming automatic electric pump, 12/24V, with constant pressure electronic control for the transfer of diesel and oil. Bronze gears, NBR check valve, body and connections in nickeled brass, stainless steel shaft. FKM seal and NBR O-rings. Helical bronze gears guarantee constant pressure, heavy duty cycles, less noise and can operate in the absence of liquid. The pumps are supplied with a "High-Speed" setting for Diesel transfer. The integrated SCS control panel allows the switch to the "Low-Speed" mode for the transfer of oil and viscous liquids.

| Part n.  | Name      | Voltage<br>(V) | Consu<br>mption<br>(A) | Fuse<br>(A) | Self-<br>priming<br>(m) | Pressur<br>e (bar) | Flow<br>rate<br>(I/min) | Ports<br>(BSP) | Hose<br>(mm) | IP Prot<br>ection | Motor<br>power<br>(W) | Weight<br>(kg) |
|----------|-----------|----------------|------------------------|-------------|-------------------------|--------------------|-------------------------|----------------|--------------|-------------------|-----------------------|----------------|
| 16475015 | UP12/E-BR | 12/24          | 14 / 7                 | 25          | 3                       | 2,5                | 36                      | 1/2"           | 16           | 67                | 360                   | 4,9            |