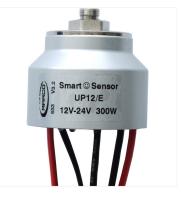

## UP12/E-BR Bronze gear pump with electronic pressure sensor + SCS 36 I/min

## **Quick Overview**

Self-priming automatic electric pump, 12/24V, with constant pressure electronic control for the transfer of diesel and oil. Bronze gears, NBR check valve, body and connections in nickeled brass, stainless steel shaft. FKM seal and NBR O-rings. Helical bronze gears guarantee constant pressure, heavy duty cycles, less noise and can operate in the absence of liquid. The pumps are supplied with a "High-Speed" setting for Diesel transfer. The integrated SCS control panel allows the switch to the "Low-Speed" mode for the transfer of oil and viscous liquids.

| Part n.  | Name      | Voltage<br>(V) | Consu<br>mption<br>(A) | Fuse<br>(A) | Self-<br>priming<br>(m) | Pressur<br>e (bar) | Flow<br>rate<br>(I/min) | Ports<br>(BSP) | Hose<br>(mm) | IP Prot<br>ection | Motor<br>power<br>(W) | Weight<br>(kg) |
|----------|-----------|----------------|------------------------|-------------|-------------------------|--------------------|-------------------------|----------------|--------------|-------------------|-----------------------|----------------|
| 16475015 | UP12/E-BR | 12/24          | 14 / 7                 | 25          | 3                       | 2,5                | 36                      | 1/2"           | 16           | 67                | 360                   | 4,9            |