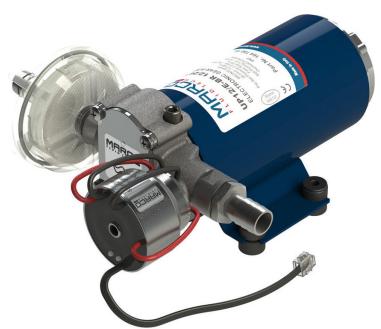

## UP12/E-BR Bronze gear pump with electronic pressure sensor + SCS 36 I/min

## **Quick Overview**

Self-priming automatic electric pump, 12/24V, with constant pressure electronic control for the transfer of diesel and oil. Bronze gears, NBR check valve, body and connections in nickeled brass, stainless steel shaft. FKM seal and NBR O-rings. Helical bronze gears guarantee constant pressure, heavy duty cycles, less noise and can operate in the absence of liquid. The pumps are supplied with a "High-Speed" setting for Diesel transfer. The integrated SCS control panel allows the switch to the "Low-Speed" mode for the transfer of oil and viscous liquids.

| Part n.  | Name      | Voltage<br>(V) | Consu<br>mption<br>(A) | Fuse<br>(A) | Self-<br>priming<br>(m) | Pressur<br>e (bar) | Flow<br>rate<br>(I/min) | Ports<br>(BSP) | Hose<br>(mm) | IP Prot<br>ection | Motor<br>power<br>(W) | Weight<br>(kg) |
|----------|-----------|----------------|------------------------|-------------|-------------------------|--------------------|-------------------------|----------------|--------------|-------------------|-----------------------|----------------|
| 16475015 | UP12/E-BR | 12/24          | 14 / 7                 | 25          | 3                       | 2,5                | 36                      | 1/2"           | 16           | 67                | 360                   | 4,9            |