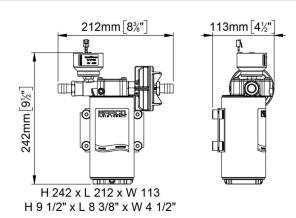

| Part n.  | Name        | Voltage<br>(V) | Consu<br>mption<br>(A) | Fuse<br>(A) | Self-<br>priming<br>(m) | Pressur<br>e (bar) | Flow<br>rate<br>(I/min) | Ports<br>(BSP) | Hose<br>(mm) | IP Prot<br>ection | Motor<br>power<br>(W) | Weight<br>(kg) |
|----------|-------------|----------------|------------------------|-------------|-------------------------|--------------------|-------------------------|----------------|--------------|-------------------|-----------------------|----------------|
| 16475115 | UP12/E-LOBR | 12/24          | 8/4                    | 25          | 3                       | 3                  | 26                      | 1/2"           | 16           | 67                | 360                   | 4,6            |