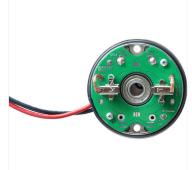

## **Quick Overview**

Self-priming automatic electric pump, 12/24V, with constant pressure electronic control for the transfer of diesel and oil. Bronze gears, NBR check valve, body and connections in nickeled brass, stainless steel shaft. FKM seal and NBR O-rings. Helical bronze gears guarantee constant pressure, heavy duty cycles, less noise and can operate in the absence of liquid. The pumps are supplied with a "High-Speed" setting for Diesel transfer. The integrated SCS control panel allows the switch to the "Low-Speed" mode for the transfer of oil and viscous liquids.