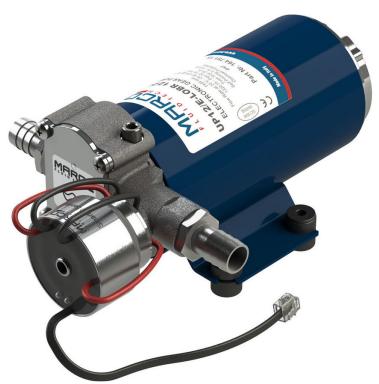

## **UP12/E-LOBR** Electronic pump for oils, bronze gears + SCS

## **Quick Overview**

Self-priming automatic electric pump, 12/24V, with constant pressure electronic control for the transfer of diesel and oil. Bronze gears, NBR check valve, body and connections in nickeled brass, stainless steel shaft. FKM seal and NBR O-rings. Helical bronze gears guarantee constant pressure, heavy duty cycles, less noise and can operate in the absence of liquid. The pumps are supplied with a "High-Speed" setting for Diesel transfer. The integrated SCS control panel allows the switch to the "Low-Speed" mode for the transfer of oil and viscous liquids.