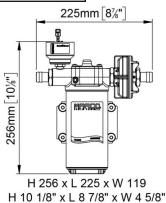

| Part n.  | Name      | Voltage<br>(V) | Consu<br>mption<br>(A) | Fuse<br>(A) | Self-<br>priming<br>(m) | Pressur<br>e (bar) | Flow<br>rate<br>(I/min) | Ports<br>(BSP) | Hose<br>(mm) | IP Prot<br>ection | Motor<br>power<br>(W) | Weight<br>(kg) |
|----------|-----------|----------------|------------------------|-------------|-------------------------|--------------------|-------------------------|----------------|--------------|-------------------|-----------------------|----------------|
| 16476015 | UP14/E-BR | 12/24          | 16/8                   | 30          | 4                       | 2,5                | 46                      | 3/4"           | 19           | 67                | 400                   | 5,2            |