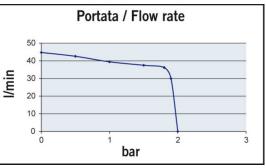

| Part n.  | Name      | Voltage<br>(V) | Consu<br>mption<br>(A) | Fuse<br>(A) | Self-<br>priming<br>(m) | Pressur<br>e (bar) | Flow<br>rate<br>(I/min) | Ports<br>(BSP) | Hose<br>(mm) | IP Prot<br>ection | Motor<br>power<br>(W) | Weight<br>(kg) |
|----------|-----------|----------------|------------------------|-------------|-------------------------|--------------------|-------------------------|----------------|--------------|-------------------|-----------------------|----------------|
| 16476015 | UP14/E-BR | 12/24          | 16/8                   | 30          | 4                       | 2,5                | 46                      | 3/4"           | 19           | 67                | 400                   | 5,2            |