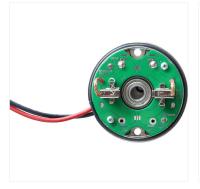

## **Quick Overview**

Self-priming automatic electric pump, 12/24V, with constant pressure electronic control for the transfer of diesel and oil. Bronze gears, NBR check valve, body and connections in nickeled brass, stainless steel shaft. FKM seal and NBR O-rings. Helical bronze gears guarantee constant pressure, heavy duty cycles, less noise and can operate in the absence of liquid. The pumps are supplied with a "High-Speed" setting for Diesel transfer. The integrated SCS control panel allows the switch to the "Low-Speed" mode for the transfer of oil and viscous liquids.