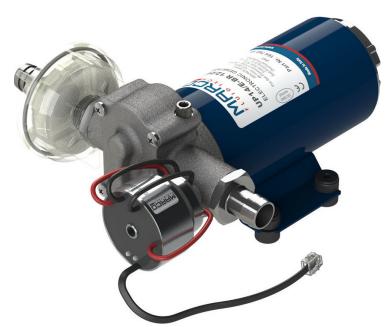

## **UP14/E-BR Bronze gear pump with electronic** pressure sensor + SCS 46 l/min

## **Quick Overview**

Self-priming automatic electric pump, 12/24V, with constant pressure electronic control for the transfer of diesel and oil. Bronze gears, NBR check valve, body and connections in nickeled brass, stainless steel shaft. FKM seal and NBR O-rings. Helical bronze gears guarantee constant pressure, heavy duty cycles, less noise and can operate in the absence of liquid. The pumps are supplied with a "High-Speed" setting for Diesel transfer. The integrated SCS control panel allows the switch to the "Low-Speed" mode for the transfer of oil and viscous liquids.