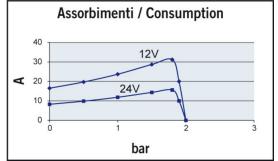

| Part n.  | Name      | Voltage<br>(V) | Consu<br>mption<br>(A) | Fuse<br>(A) | Self-<br>priming<br>(m) | Pressur<br>e (bar) | Flow<br>rate<br>(I/min) | Ports<br>(BSP) | Hose<br>(mm) | IP Prot<br>ection | Motor<br>power<br>(W) | Weight<br>(kg) |
|----------|-----------|----------------|------------------------|-------------|-------------------------|--------------------|-------------------------|----------------|--------------|-------------------|-----------------------|----------------|
| 16476015 | UP14/E-BR | 12/24          | 16/8                   | 30          | 4                       | 2,5                | 46                      | 3/4"           | 19           | 67                | 400                   | 5,2            |