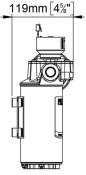

## **UP14/E-BR Bronze gear pump with electronic** pressure sensor + SCS 46 l/min

## **Quick Overview**

Self-priming automatic electric pump, 12/24V, with constant pressure electronic control for the transfer of diesel and oil. Bronze gears, NBR check valve, body and connections in nickeled brass, stainless steel shaft. FKM seal and NBR O-rings. Helical bronze gears guarantee constant pressure, heavy duty cycles, less noise and can operate in the absence of liquid. The pumps are supplied with a "High-Speed" setting for Diesel transfer. The integrated SCS control panel allows the switch to the "Low-Speed" mode for the transfer of oil and viscous liquids.

| Part n.  | Name      | Voltage<br>(V) | Consu<br>mption<br>(A) | Fuse<br>(A) | Self-<br>priming<br>(m) | Pressur<br>e (bar) | Flow<br>rate<br>(I/min) | Ports<br>(BSP) | Hose<br>(mm) | IP Prot<br>ection | Motor<br>power<br>(W) | Weight<br>(kg) |
|----------|-----------|----------------|------------------------|-------------|-------------------------|--------------------|-------------------------|----------------|--------------|-------------------|-----------------------|----------------|
| 16476015 | UP14/E-BR | 12/24          | 16/8                   | 30          | 4                       | 2,5                | 46                      | 3/4"           | 19           | 67                | 400                   | 5,2            |