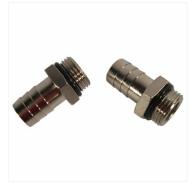

## **Quick Overview**

Self-priming automatic electric pump, 12/24V, with constant pressure electronic control for the transfer of diesel and oil. Bronze gears, NBR check valve, body and connections in nickeled brass, stainless steel shaft. FKM seal and NBR O-rings. Helical bronze gears guarantee constant pressure, heavy duty cycles, less noise and can operate in the absence of liquid. The pumps are supplied with a "High-Speed" setting for Diesel transfer. The integrated SCS control panel allows the switch to the "Low-Speed" mode for the transfer of oil and viscous liquids.

| Part n.  | Name      | Voltage<br>(V) | Consu<br>mption<br>(A) | Fuse<br>(A) | Self-<br>priming<br>(m) | Pressur<br>e (bar) | Flow<br>rate<br>(I/min) | Ports<br>(BSP) | Hose<br>(mm) | IP Prot<br>ection | Motor<br>power<br>(W) | Weight<br>(kg) |
|----------|-----------|----------------|------------------------|-------------|-------------------------|--------------------|-------------------------|----------------|--------------|-------------------|-----------------------|----------------|
| 16476015 | UP14/E-BR | 12/24          | 16/8                   | 30          | 4                       | 2,5                | 46                      | 3/4"           | 19           | 67                | 400                   | 5,2            |