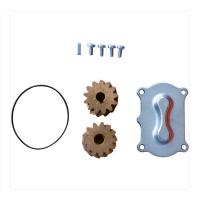

## **Quick Overview**

Self-priming automatic electric pump, 12/24V, with constant pressure electronic control for the transfer of diesel and oil. Bronze gears, NBR check valve, body and connections in nickeled brass, stainless steel shaft. FKM seal and NBR O-rings. Helical bronze gears guarantee constant pressure, heavy duty cycles, less noise and can operate in the absence of liquid. The pumps are supplied with a "High-Speed" setting for Diesel transfer. The integrated SCS control panel allows the switch to the "Low-Speed" mode for the transfer of oil and viscous liquids.