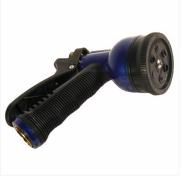

## **Quick Overview**

Complete kits including an electronic self-priming electric pump with electronic control. Equipped with helical PTFE gears, in-line filter, nickel plated brass body and check valve. With 15 m stretchable coil hose and jet gun, equipped with quick-click connection, stop-jet, check valve and trigger with jet regulation. The kit are particularly suitable for washing operations either with salt or fresh water.