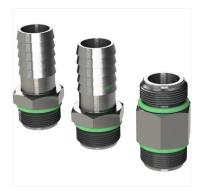

or washing operations either with salt or fresh water.

| Part n.  | Name   | Voltage<br>(V) | Consum<br>ption (A) | Fuse (A) | Self-<br>priming<br>(m) | Pressure<br>(bar) | Flow<br>rate<br>(I/min) | Ports<br>(BSP) | Hose<br>(mm) | Motor<br>power<br>(W) | Weight<br>(kg) |
|----------|--------|----------------|---------------------|----------|-------------------------|-------------------|-------------------------|----------------|--------------|-----------------------|----------------|
| 16484115 | DP12/E | 12/24          | 24                  | 25       | 3                       | 6                 | 15                      | 3/8"           | 13           | 360                   | 5,5            |











R6400013 R6400063 R6400111 R6400019









R6400078 R6400021 R6400094 R6400026



R6400110

## Accessori



DQC Deck quick connection for washing pumps