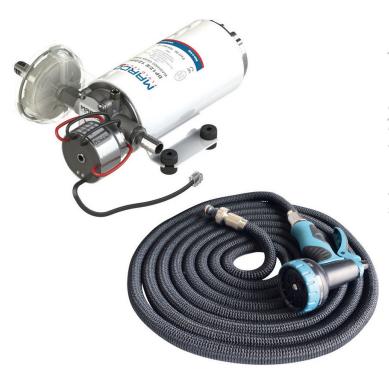

## DP12/E Deck washing pump + electronic control 6 bar

## **Quick Overview**

Complete kits including an electronic self-priming electric pump with electronic control. Equipped with helical PTFE gears, in-line filter, nickel plated brass body and check valve. With 15 m stretchable coil hose and jet gun, equipped with quick-click connection, stop-jet, check valve and trigger with jet regulation. The kit are particularly suitable for washing operations either with salt or fresh water.

| Part n.  | Name   | Voltage<br>(V) | Consum<br>ption (A) | Fuse (A) | Self-<br>priming<br>(m) | Pressure<br>(bar) | Flow<br>rate<br>(I/min) | Ports<br>(BSP) | Hose<br>(mm) | Motor<br>power<br>(W) | Weight<br>(kg) |
|----------|--------|----------------|---------------------|----------|-------------------------|-------------------|-------------------------|----------------|--------------|-----------------------|----------------|
| 16484115 | DP12/E | 12/24          | 24                  | 25       | 3                       | 6                 | 15                      | 3/8"           | 13           | 360                   | 5,5            |