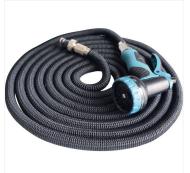

## **Quick Overview**

Complete kits including an electronic self-priming electric pump with electronic control. Equipped with helical PTFE gears, in-line filter, nickel plated brass body and check valve. With 15 m stretchable coil hose and jet gun, equipped with quick-click connection, stop-jet, check valve and trigger with jet regulation. The kit are particularly suitable for washing operations either with salt or fresh water.