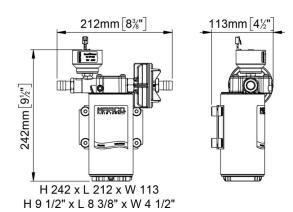

| Part n.  | Name   | Voltage<br>(V) | Consum<br>ption (A) | Fuse (A) | Self-<br>priming<br>(m) | Pressure<br>(bar) | Flow<br>rate<br>(I/min) | Ports<br>(BSP) | Hose<br>(mm) | Motor<br>power<br>(W) | Weight<br>(kg) |
|----------|--------|----------------|---------------------|----------|-------------------------|-------------------|-------------------------|----------------|--------------|-----------------------|----------------|
| 16484115 | DP12/E | 12/24          | 24                  | 25       | 3                       | 6                 | 15                      | 3/8"           | 13           | 360                   | 5,5            |