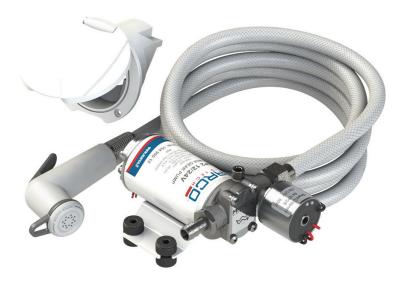

## **SP2 Shower pump kit**

## **Quick Overview**

Shower kits complete with self-priming pump with electronic control. Equipped with helical PTFE gears, nickel-plated brass body and connections, integrated check valve. Complete with 4m white hose with screw connections and hand washer equipped with built-in white container. The kit is especially suitable for yachts, rubber dinghies and sailing boats.

| Part r | . Name |     | Voltage<br>(V) | Fuse (A) | Self-<br>priming<br>(m) | Pressure<br>(bar) | Flow rate<br>(I/min) | Ports<br>(BSP) | Hose<br>(mm) | Weight<br>(kg) |
|--------|--------|-----|----------------|----------|-------------------------|-------------------|----------------------|----------------|--------------|----------------|
| 1649   | 0015   | SP2 | 12/24          | 7,5      | 1,5                     | 2                 | 10                   | 3/8"           | 12           | 2,3            |