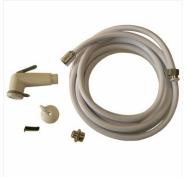

## **Quick Overview**

Shower kits complete with self-priming pump with electronic control. Equipped with helical PTFE gears, nickel-plated brass body and connections, integrated check valve. Complete with 4m white hose with screw connections and hand washer equipped with built-in white container. The kit is especially suitable for yachts, rubber dinghies and sailing boats.

| Part r | . Name |     | Voltage<br>(V) | Fuse (A) | Self-<br>priming<br>(m) | Pressure<br>(bar) | Flow rate<br>(I/min) | Ports<br>(BSP) | Hose<br>(mm) | Weight<br>(kg) |
|--------|--------|-----|----------------|----------|-------------------------|-------------------|----------------------|----------------|--------------|----------------|
| 1649   | 0015   | SP2 | 12/24          | 7,5      | 1,5                     | 2                 | 10                   | 3/8"           | 12           | 2,3            |