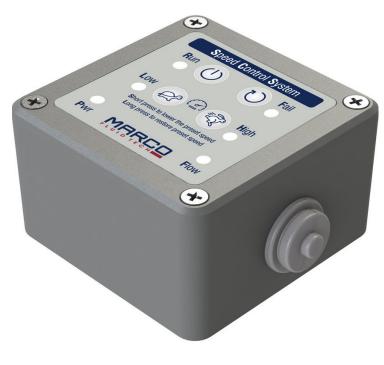

## SCS 12/24V Speed control system for electronic pumps

Quick Overview

With the control panel for electronic pumps, it is possible to monitor the operation of the pump (run / fail / power / flow and low / high speed) and activate its main functions: on / off, error reset, low speed and high speed. With subsequent low / high button pressures, the best speed can be set based on the viscosity of the transferred liquid. For operation, simply connect the panel to the pump with the supplied 3 m cord or other 4-wire telephone cable and double termination RJ11 / 6. The terminal block on the rear allows control of the pump using external buttons and LEDs. With the USB socket you can access the main pump functionality through software developed by the customer in collaboration with our technical department.

| Part n.  | Name | Voltage (V) | Bore (mm) | Connector | IP Protection | Dimensions (mm) |
|----------|------|-------------|-----------|-----------|---------------|-----------------|
| 16520415 | SCS  | 12/24       | 70        | RJ11      | 65            | 80x80x46        |