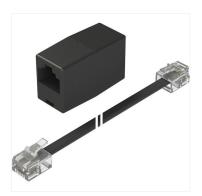

th subsequent low / high button pressures, the best speed can be set based on the viscosity of the transferred liquid. For operation, simply connect the panel to the pump with the supplied 3 m cord or other 4-wire telephone cable and double termination RJ11 / 6. The terminal block on the rear allows control of the pump using external buttons and LEDs. With the USB socket you can access the main pump functionality through software developed by the customer in collaboration with our technical department.

| Part n.  | Name | Voltage (V) | Bore (mm) | Connector | IP Protection | Dimensions (mm) |
|----------|------|-------------|-----------|-----------|---------------|-----------------|
| 16520415 | SCS  | 12/24       | 70        | RJ11      | 65            | 80x80x46        |

## Accessori



RJ11 Black cable with coupler for SCS / PCS