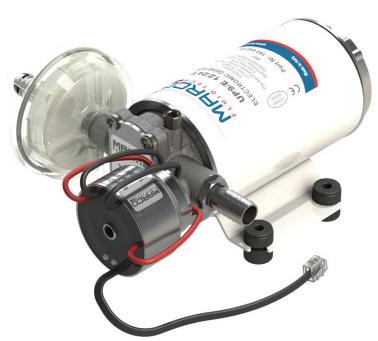

## UP9/E Electronic water pressure system 12 I/min

## **Quick Overview**

Self-priming automatic electric pump with helical PTFE gears, integrated check valve and electronic control. Nickel-plated brass body and stainless steel shaft. Main applications: fresh water pressure systems and shower kits, campers.

| Part n.  | Name  | Voltage<br>(V) | Consu<br>mption<br>(A) | Fuse<br>(A) | Self-<br>priming<br>(m) | Pressur<br>e (bar) | Flow<br>rate<br>(I/min) | Ports<br>(BSP) | Hose<br>(mm) | IP Prot<br>ection | Motor<br>power<br>(W) | Weight<br>(kg) |
|----------|-------|----------------|------------------------|-------------|-------------------------|--------------------|-------------------------|----------------|--------------|-------------------|-----------------------|----------------|
| 16464215 | UP9/E | 12/24          | 5 / 2,5                | 15          | 1,5                     | 4,5                | 12                      | 3/8"           | 13           | 67                | 180                   | 3,3            |