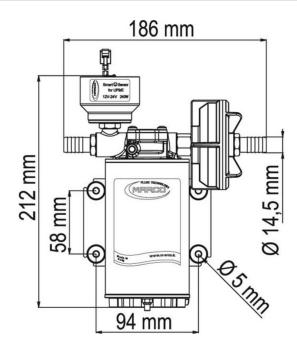

## UP9/E Electronic water pressure system 12 I/min

## **Quick Overview**

Self-priming automatic electric pump with helical PTFE gears, integrated check valve and electronic control. Nickel-plated brass body and stainless steel shaft. Main applications: fresh water pressure systems and shower kits, campers.

| Part n.  | Name  | Voltage<br>(V) | Consu<br>mption<br>(A) | Fuse<br>(A) | Self-<br>priming<br>(m) | Pressur<br>e (bar) | Flow<br>rate<br>(I/min) | Ports<br>(BSP) | Hose<br>(mm) | IP Prot<br>ection | Motor<br>power<br>(W) | Weight<br>(kg) |
|----------|-------|----------------|------------------------|-------------|-------------------------|--------------------|-------------------------|----------------|--------------|-------------------|-----------------------|----------------|
| 16464215 | UP9/E | 12/24          | 5 / 2,5                | 15          | 1,5                     | 4,5                | 12                      | 3/8"           | 13           | 67                | 180                   | 3,3            |