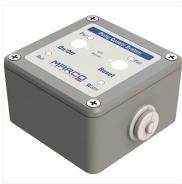

R6400013 R6400078 R6400015 R6400094

R6400026 R6400108 R6400069 R6400109

for electronic pumps

DHK1 Deck Hose Kit - 15 m retractible hose+ 3/4" conn. spray gun, quick conn.

PCS 12/24V Control panel for electronic pumps