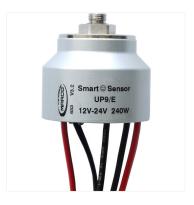

## UP9/E Electronic water pressure system 12 I/min

## **Quick Overview**

Self-priming automatic electric pump with helical PTFE gears, integrated check valve and electronic control. Nickel-plated brass body and stainless steel shaft. Main applications: fresh water pressure systems and shower kits, campers.

| Part n.  | Name  | Voltage<br>(V) | Consu<br>mption<br>(A) | Fuse<br>(A) | Self-<br>priming<br>(m) | Pressur<br>e (bar) | Flow<br>rate<br>(I/min) | Ports<br>(BSP) | Hose<br>(mm) | IP Prot<br>ection | Motor<br>power<br>(W) | Weight<br>(kg) |
|----------|-------|----------------|------------------------|-------------|-------------------------|--------------------|-------------------------|----------------|--------------|-------------------|-----------------------|----------------|
| 16464215 | UP9/E | 12/24          | 5 / 2,5                | 15          | 1,5                     | 4,5                | 12                      | 3/8"           | 13           | 67                | 180                   | 3,3            |