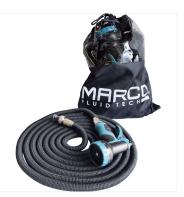

R6400013 R6400078 R6400015 R6400094

R6400026 R6400108 R6400069 R6400109

for electronic pumps

DHK1 Deck Hose Kit - 15 m retractible hose+ 3/4" conn. spray gun, quick conn.

PCS 12/24V Control panel for electronic pumps