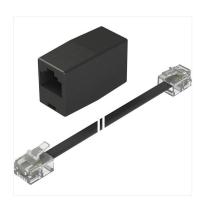

| IP Prot<br>ection | Motor<br>power<br>(W) | Weight<br>(kg) |
|----------|-------|----------------|------------------------|-------------|-------------------------|--------------------|-------------------------|----------------|--------------|-------------------|-----------------------|----------------|
| 16464215 | UP9/E | 12/24          | 5 / 2,5                | 15          | 1,5                     | 4,5                | 12                      | 3/8"           | 13           | 67                | 180                   | 3,3            |











R6400013 R6400078 R6400015 R6400094









R6400026 R6400108 R6400069 R6400109







for electronic pumps



DHK1 Deck Hose Kit - 15 m retractible hose+ 3/4" conn. spray gun, quick conn.



PCS 12/24V Control panel for electronic pumps



RJ11 Black cable with coupler for SCS / PCS