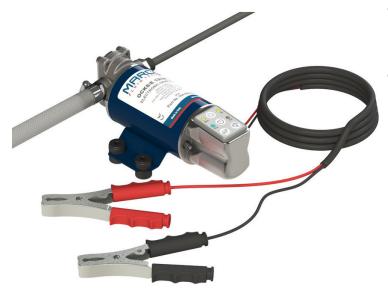

## OCK8-E Reversible electronic oil change kit 10 I/min with flow regulation

## **Quick Overview**

Electronic oil change kit 10 l/min with integrated Smart Keypad to reverse the flow direction and to manually fine tune the flow rate. The flow rate is also automatically adjusted according to the viscosity of the fluid to avoid cavitation. Best for oil and diesel transferring. Compact and Easy to operate and carry. Complete with bronze gear pump, clips, fuse, hoses and accessories for transferring operations. NOW AVAILABLE !

| Part n.  | Name   | Voltage<br>(V) | Consu<br>mption<br>(A) | Fuse<br>(A) | Self-<br>priming<br>(m) | Pressur<br>e (bar) | Flow<br>rate<br>(I/min) | Ports<br>(BSP) | Hose<br>(mm) | IP Prot<br>ection | Motor<br>power<br>(W) | Weight<br>(kg) |
|----------|--------|----------------|------------------------|-------------|-------------------------|--------------------|-------------------------|----------------|--------------|-------------------|-----------------------|----------------|
| 16493615 | OCK8-E | 12/24          | 4                      | 15          | 1,5                     | 3,5                | 10                      | 3/8"           | 13           | 67                | 150                   | 2,2            |