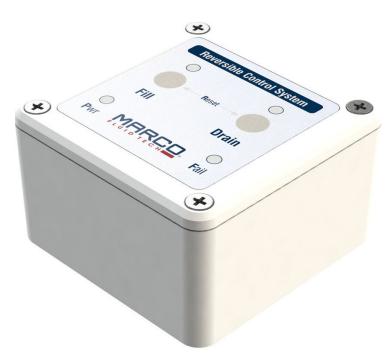

## RCS 12/24V Electronic regulator with flow inverter

## **Quick Overview**

Reversible electronic system for oil fill and drain operations. The electronic control adjusts the speed of the motor according to oil viscosity/temperature and increases its speed during priming for faster operations. The system automatically shuts off in case of empty tank, short circuit and after 30 minutes of operation.