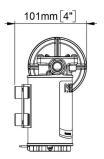

## **UP3-P PTFE Gear pump 15 I/min**

| Part n.  | Name  | Voltage<br>(V) | Consu<br>mption<br>(A) | Fuse<br>(A) | Self-<br>priming<br>(m) | Pressur<br>e (bar) | Flow<br>rate<br>(I/min) | Ports<br>(BSP) | Hose<br>(mm) | IP Prot<br>ection | Motor<br>power<br>(W) | Weight<br>(kg) |
|----------|-------|----------------|------------------------|-------------|-------------------------|--------------------|-------------------------|----------------|--------------|-------------------|-----------------------|----------------|
| 16400212 | UP3-P | 12             | 6                      | 10          | 1,5                     | 2                  | 15                      | 3/8"           | 13           | 67                | 120                   | 1,6            |
| 16400213 | UP3-P | 24             | 3                      | 5           | 1,5                     | 2                  | 15                      | 3/8"           | 13           | 67                | 120                   | 1,6            |