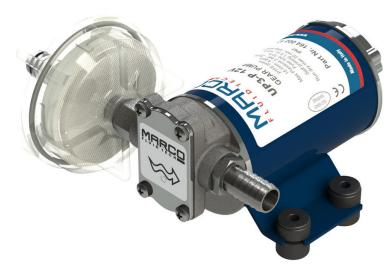

## **UP3-P PTFE Gear pump 15 I/min**

## **Quick Overview**

Self-priming electric pumps with PTFE gears, complete with in-line filter. Nickel-plated brass body with stainless steel shaft. Main applications: transfer of water and liquid additives for engines.