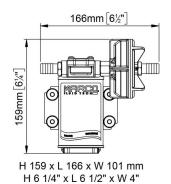

## **UP3-P PTFE Gear pump 15 I/min**

| Part n.  | Name  | Voltage<br>(V) | Consu<br>mption<br>(A) | Fuse<br>(A) | Self-<br>priming<br>(m) | Pressur<br>e (bar) | Flow<br>rate<br>(I/min) | Ports<br>(BSP) | Hose<br>(mm) | IP Prot<br>ection | Motor<br>power<br>(W) | Weight<br>(kg) |
|----------|-------|----------------|------------------------|-------------|-------------------------|--------------------|-------------------------|----------------|--------------|-------------------|-----------------------|----------------|
| 16400212 | UP3-P | 12             | 6                      | 10          | 1,5                     | 2                  | 15                      | 3/8"           | 13           | 67                | 120                   | 1,6            |
| 16400213 | UP3-P | 24             | 3                      | 5           | 1,5                     | 2                  | 15                      | 3/8"           | 13           | 67                | 120                   | 1,6            |