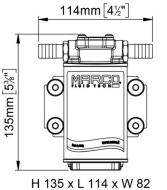

| Part n.  | Name   | Voltage<br>(V) | Consu<br>mption<br>(A) | Fuse<br>(A) | Self-<br>priming<br>(m) | Pressur<br>e (bar) | Flow<br>rate<br>(I/min) | Ports<br>(BSP) | Hose<br>(mm) | IP Prot<br>ection | Motor<br>power<br>(W) | Weight<br>(kg) |
|----------|--------|----------------|------------------------|-------------|-------------------------|--------------------|-------------------------|----------------|--------------|-------------------|-----------------------|----------------|
| 16400515 | UP3-RK | 12/24          | 6/3                    | 10          | 1,5                     | 2                  | 15                      | 3/8"           | 13           | 65                | 120                   | 2,1            |