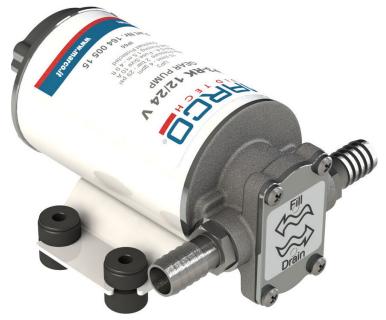

## UP3-RK Reversible pump kit with panel 15 l/min

## **Quick Overview**

82mm [31/4"

MF

Diesel transfer Kit with electronic control. During priming the speed of the pump increases and the system automatically shuts off in case of empty tank and short circuit. Being equipped with a reverse-flow function system, this kit is particularly indicated for tank balancing operations on board.

| Part n.  | Name   | Voltage<br>(V) | Consu<br>mption<br>(A) | Fuse<br>(A) | Self-<br>priming<br>(m) | Pressur<br>e (bar) | Flow<br>rate<br>(I/min) | Ports<br>(BSP) | Hose<br>(mm) | IP Prot<br>ection | Motor<br>power<br>(W) | Weight<br>(kg) |
|----------|--------|----------------|------------------------|-------------|-------------------------|--------------------|-------------------------|----------------|--------------|-------------------|-----------------------|----------------|
| 16400515 | UP3-RK | 12/24          | 6/3                    | 10          | 1,5                     | 2                  | 15                      | 3/8"           | 13           | 65                | 120                   | 2,1            |