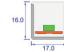

## TOP VIEW LED NEON FLEX GEN II



## On Request Pre-cut lengths with IP68 connectors

Can be installed in continuous 20m length if powered from both ends



LED

| LED                   |
|-----------------------|
| 24<br>VDC             |
| 8.8 W/m<br>W/B/G/Y/A  |
| 83.3mm<br>CUTTING     |
| MAX LENGTH<br>20 M    |
| Dimmer                |
| MAX 320<br>LUMEN/m    |
| 144<br>LED/м          |
| BENDING<br>RAD. 120mm |
|                       |



Aluminium U-Clip 50mm NFT.U\_CLIP

Aluminium U-Channel 1m NFT.U\_CHANNEL\_1M

## SINGLE COLOUR LED 24V

NFT3528.120-17-24V.2700 NFT3528.120-17-24V.3000 NFT3528.120-17-24V.4000 NFT3528.120-17-24V.6000 NFT3528.120-17-24V.RED NFT3528.120-17-24V.RLUE NFT3528.120-17-24V.GRE NFT3528.120-17-24V.GRE NFT3528.120-17-24V.YEL NFT3528.120-17-24V.AMB



Max. length 20 metres if powered from both ends, 10 metres if powered from one end. Min. cutting length: white, yellow, blue, green, amber = 83.3mm

Available Connectors:



DIY IP67 Connector Available in following specification: - Bottom - Side [left or right] - End [straight]



Warm white 2700K Neutral white 3000K Daylight white 4500K Cool white 6000K Red Orange Blue Green Yellow Amber



IP68 Injection Moulded Connector Available in following specification: - Bottom - Side [left or right] - End [straight]



Compatible Drivers For 240V Use ALI230V24V145W 240V - 24Vdc, 145W ( up to 20m)