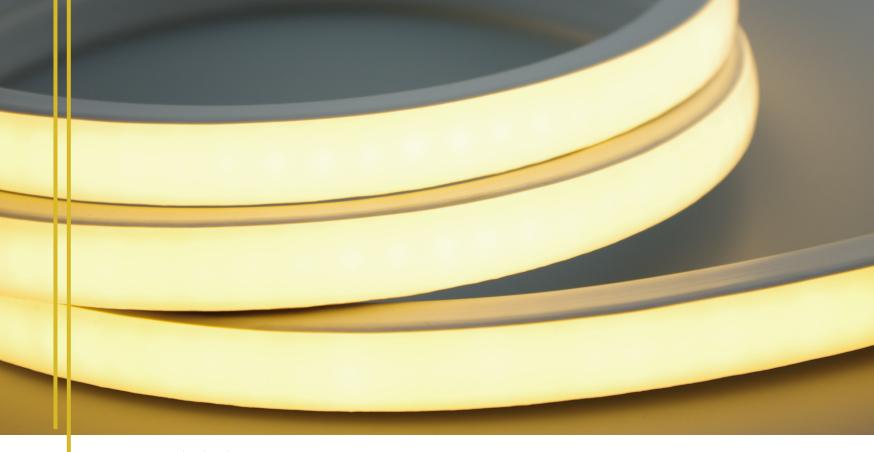

## TOP VIEW LED NEON FLEX GEN II

## On Request Pre-cut lengths with IP68 connectors

Can be installed in continuous 20m length if powered from both ends

LED

| LED                   |
|-----------------------|
| 24<br>VDC             |
| 8.8 W/m<br>W/B/G/Y/A  |
| 83.3mm<br>CUTTING     |
| MAX LENGTH<br>20 M    |
| Dimmer                |
| MAX 320<br>LUMEN/m    |
| 144<br>LED/м          |
| BENDING<br>RAD. 120mm |
|                       |