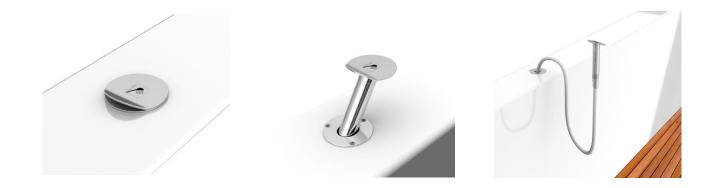

# Description

- Retractable pull-out hand-shower in chrome-plated brass;
- Innovative and neat design which does not invade the elegant lines of the deck.
- Ceramic flow regulator system that ensures smooth and long-lasting performances.
- Designed for quick and easy installation on flat or slightly curved surfaces, both horizontal or vertical.
- Entirely made of chromed brass;
- The housing base is equipped with an innovative system with lip gaskets to ensure a complete waterproofing, even during normal use;
- Available in two versions, with and without integrated flow control;
- Progressive mixer and AISI 316L stainless steel plate available as accessory.

- Installation spot: Flat or slightly curved surfaces, both horizontal or vertical.
- Innovation: Waterproof housing base during use and storage of the hand-shower; Integrated flow regulation.
- Materials: Hand-shower entirely made of chromed-brass. Ceramic flow-regulation system. Viton gaskets.

# Instruction of use

- Pull-out the hand-shower from its housing.
- Rotate the ring nut to regulate the water flow.
- Rotate the ring nut to stop the water flow and then put the hand-shower back in its housing till complete closing.