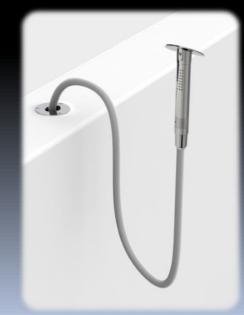

### Installation

- Choose a suitable spot to install the shower.
- Drill a circular hole with a diameter of 50 mm where the shower has to be installed.
- Place sealant on the back plate of the housing base

- Place the housing base through the hole.
- Install the housing base by thightening the 3 screws (not included).
- Connect the tubing to the 1/2 " threaded inlet of the hose supplied.