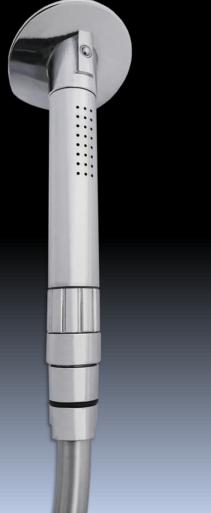

# Description

- Retractable pull-out hand-shower in chrome-plated brass;
- Innovative and neat design which does not invade the elegant lines of the deck.
- Ceramic flow regulator system that ensures smooth and long-lasting performances.
- Designed for quick and easy installation on flat or slightly curved surfaces, both horizontal or vertical.
- Entirely made of chromed brass;
- The housing base is equipped with an innovative system with lip gaskets to ensure a complete waterproofing, even during normal use;
- Available in two versions, with and without integrated flow control;
- Progressive mixer and AISI 316L stainless steel plate available as accessory.

- Installation spot: Flat or slightly curved surfaces, both horizontal or vertical.
- Innovation: Waterproof housing base during use and storage of the hand-shower; Integrated flow regulation.
- Materials: Hand-shower entirely made of chromed-brass. Ceramic flow-regulation system. Viton gaskets.

# Instruction of use

- Pull-out the hand-shower from its housing.
- Rotate the ring nut to regulate the water flow.
- Rotate the ring nut to stop the water flow and then put the hand-shower back in its housing till complete closing.