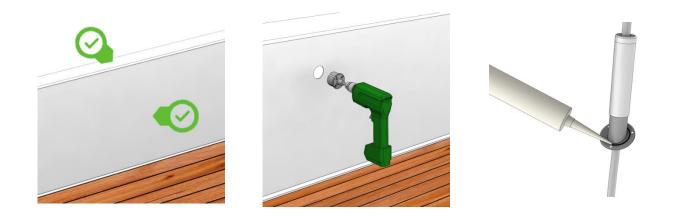

### Installation

- Choose a suitable spot to install the shower.
- Drill a circular hole with a diameter of 50 mm where the shower has to be installed.
- Place sealant on the back plate of the housing base

- Place the housing base through the hole.
- Install the housing base by thightening the 3 screws (not included).
- Connect the tubing to the 1/2 " threaded inlet of the hose supplied.