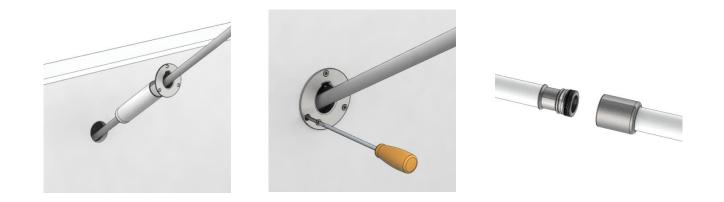

- Place the housing base through the hole.
- Install the housing base by thightening the 3 screws (not included).
- Connect the tubing to the 1/2 " threaded inlet of the hose supplied.