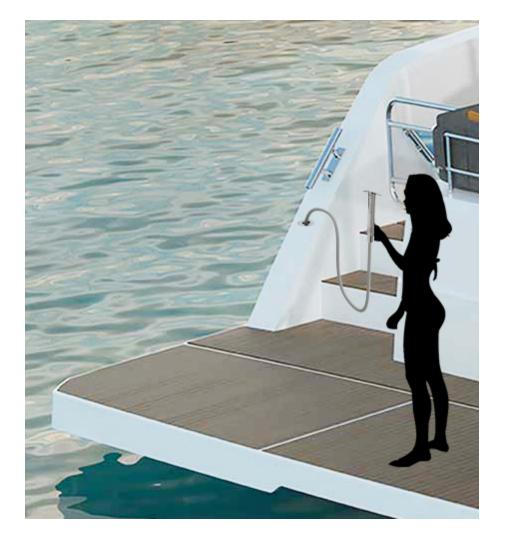

# Description

- Retractable pull-out hand-shower in chrome-plated brass;
- Innovative and neat design which does not invade the elegant lines of the deck.
- Ceramic flow regulator system that ensures smooth and long-lasting performances.
- Designed for quick and easy installation on flat or slightly curved surfaces, both horizontal or vertical.
- Entirely made of chromed brass;
- The housing base is equipped with an innovative system with lip gaskets to ensure a complete waterproofing, even during normal use;
- Available in two versions, with and without integrated flow control;
- Progressive mixer and AISI 316L stainless steel plate available as accessory.

# Instruction of use

- Pull-out the hand-shower from its housing.
- Rotate the ring nut to regulate the water flow.
- Rotate the ring nut to stop the water flow and then put the hand-shower back in its housing till complete closing.