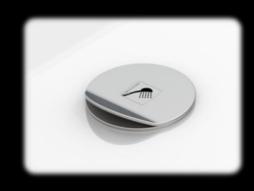

#### Accessories

| Code | Description                    | Materials                    | Details             | Image           |
|------|--------------------------------|------------------------------|---------------------|-----------------|
| 4198 | Hot/Cold water<br>mixer        | Chromed-brass                | 1/2" threaded inlet | 120<br>120<br>1 |
| 4199 | Aesthetic plate<br>for housing | Stainless steel<br>AISI-316L | Screw mounting      |                 |