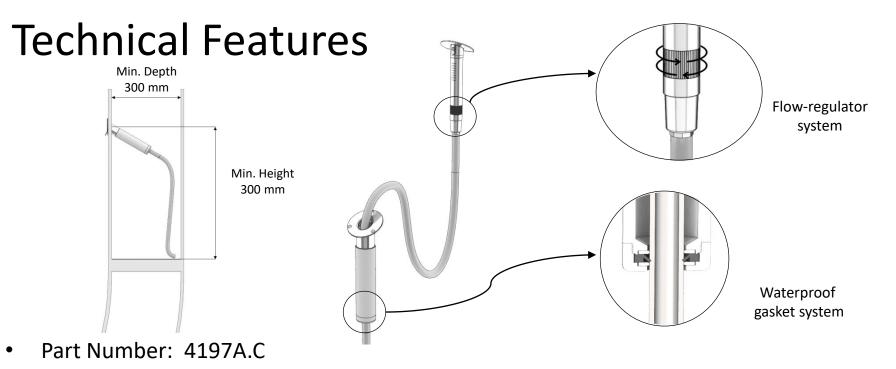

# Description

- Retractable pull-out hand-shower in chrome-plated brass;
- Innovative and neat design which does not invade the elegant lines of the deck.
- Ceramic flow regulator system that ensures smooth and long-lasting performances.
- Designed for quick and easy installation on flat or slightly curved surfaces, both horizontal or vertical.
- Entirely made of chromed brass;
- The housing base is equipped with an innovative system with lip gaskets to ensure a complete waterproofing, even during normal use;
- Available in two versions, with and without integrated flow control;
- Progressive mixer and AISI 316L stainless steel plate available as accessory.

- Installation spot: Flat or slightly curved surfaces, both horizontal or vertical.
- Innovation: Waterproof housing base during use and storage of the hand-shower; Integrated flow regulation.
- Materials: Hand-shower entirely made of chromed-brass. Ceramic flow-regulation system. Viton gaskets.

# Models

| Code  | Description                              | Materials     | Details                                                                                        | Image |
|-------|------------------------------------------|---------------|------------------------------------------------------------------------------------------------|-------|
| 4197A | Hand-shower<br>with flow<br>regulator    | Chromed-brass | <ul> <li>2,5 m long<br/>hose</li> <li><sup>3</sup>/<sub>8</sub>"threaded<br/>inlet</li> </ul>  |       |
| 4197B | Hand-shower<br>without flow<br>regulator | Chromed-brass | <ul> <li>2,5 m long<br/>hose</li> <li><sup>3</sup>/<sub>8</sub>" threaded<br/>inlet</li> </ul> |       |