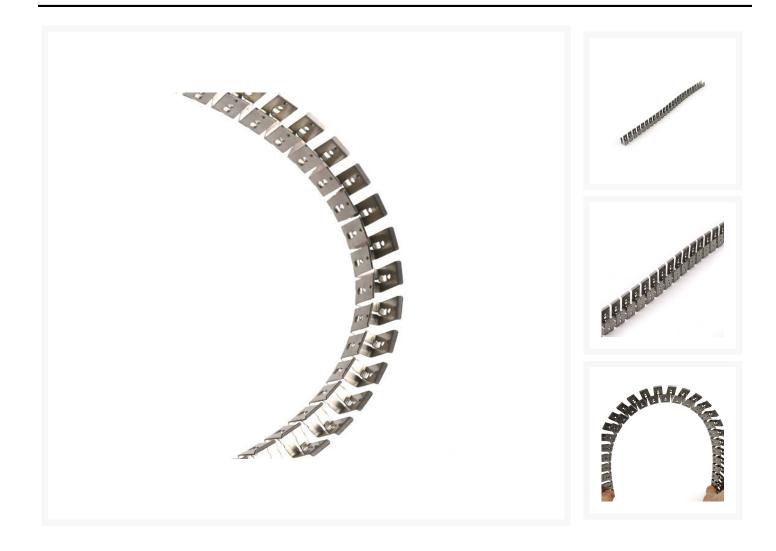

## **Short Description**

Self-locking flexible mounting channel for use with PVC side view neon flexible strip light (single colour, CCT and RGBW). This flexible mounting channel is made from marine-grade (316) stainless steel.

- Extrusion is available in 1m lengths only
- Ideal for curved runs of strip lighting either underwater, where a strong fixing is required along the entire length of the strip or in environments where anodised aluminium is not suitable

## Description

This profile can be mounted using screws in any gaps where the channel bends.