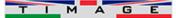

## **Short Description**

Self-locking flexible mounting channel for use with PVC side view neon flexible strip light (single colour, CCT and RGBW). This flexible mounting channel is made from marine-grade (316) stainless steel.

- Extrusion is available in 1m lengths only
- Ideal for curved runs of strip lighting either underwater, where a strong fixing is required along the entire length of the strip or in environments where anodised aluminium is not suitable

## Description

This profile can be mounted using screws in any gaps where the channel bends.