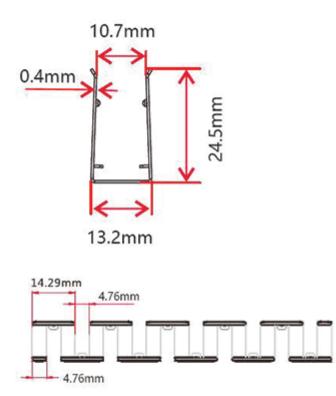

## **Short Description**

Self-locking flexible mounting channel for use with PVC side view neon flexible strip light (single colour, CCT and RGBW). This flexible mounting channel is made from marine-grade (316) stainless steel.

- Extrusion is available in 1m lengths only
- Ideal for curved runs of strip lighting either underwater, where a strong fixing is required along the entire length of the strip or in environments where anodised aluminium is not suitable

## Description

This profile can be mounted using screws in any gaps where the channel bends.