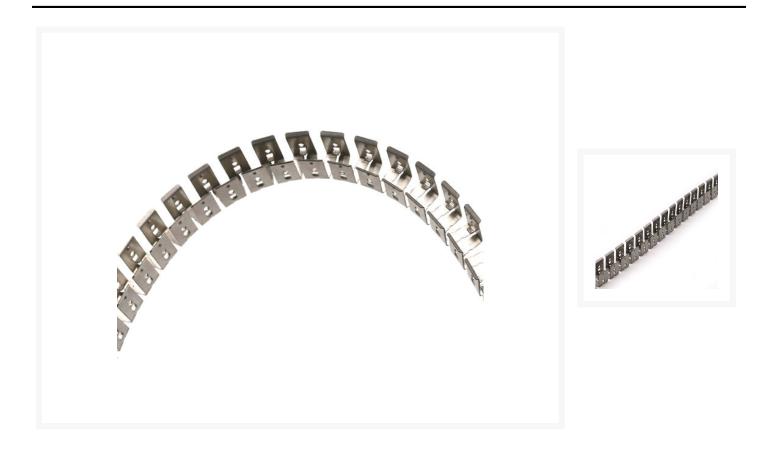

## Flexible Stainless Steel Mounting Extrusion For PVC Neon Flex - Top View

**Product Images** 

## **Short Description**

Self-locking flexible mounting channel for use with PVC side view neon flexible strip light (single colour, CCT and RGBW). This flexible mounting channel is made from marine-grade (316) stainless steel.

- Extrusion is available in 1m lengths only
- Ideal for curved runs of strip lighting either underwater, where a strong fixing is required along the entire length of the strip or in environments where anodised aluminium is not suitable