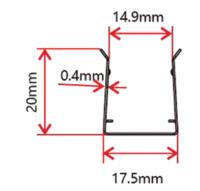

## Flexible Stainless Steel Mounting Extrusion For PVC Neon Flex - Top View

**Product Images** 

## **Short Description**

Self-locking flexible mounting channel for use with PVC side view neon flexible strip light (single colour, CCT and RGBW). This flexible mounting channel is made from marine-grade (316) stainless steel.

- Extrusion is available in 1m lengths only
- Ideal for curved runs of strip lighting either underwater, where a strong fixing is required along the entire length of the strip or in environments where anodised aluminium is not suitable