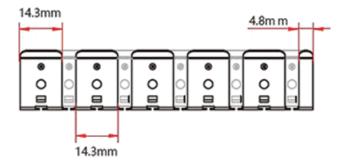

## Flexible Stainless Steel Mounting Extrusion For PVC Neon Flex - Top View

**Product Images** 

## **Short Description**

Self-locking flexible mounting channel for use with PVC side view neon flexible strip light (single colour, CCT and RGBW). This flexible mounting channel is made from marine-grade (316) stainless steel.

- Extrusion is available in 1m lengths only
- Ideal for curved runs of strip lighting either underwater, where a strong fixing is required along the entire length of the strip or in environments where anodised aluminium is not suitable