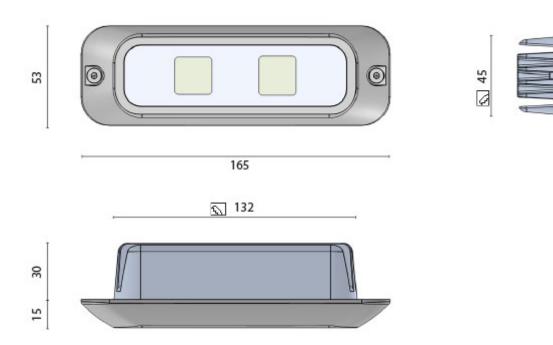

#### **Additional Information**

| Weight (kg)          | 0.800000         |
|----------------------|------------------|
| Manufacturer         | Foresti & Suardi |
| Lumens               | 1400.00          |
| Lumens Per Watt (Lm) | 116.67           |
| Wattage              | 12W              |
| LED Colour           | White 4000°K     |
| Input Voltage        | 10-30Vdc         |
| IP Rating            | IP65             |
| Dimmer               | No               |
| Depth (mm)           | 30.00            |