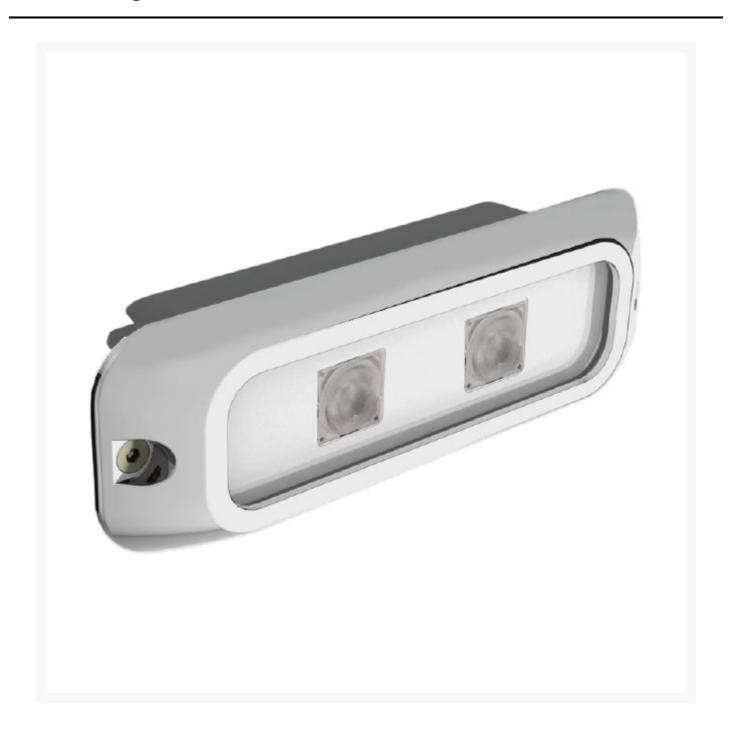

## **Short Description**

The 'Polare IRT' is a recessed work light with an aluminium body. Ideal for security, general work or maintenance and manoeuvring in low light conditions.

Available with a chrome bezel, or a painted white/painted black bezel.