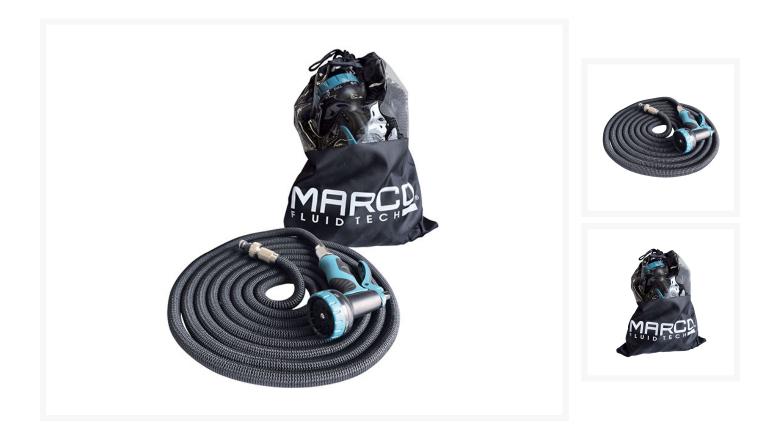

## The DHK1 is a 15m retractable hose with quick connection and spray gun, supplied with a bag for easy stowage.

This spray gun kit is a great tool for those needing a deck wash down solution. Designed to be used together

with the DQC quick connector, this spray gun can also connect to any garden hose style adaptor. Full kits are also available which include a low voltage high pressure pump if all components are reuired. Please visit the related product section below.