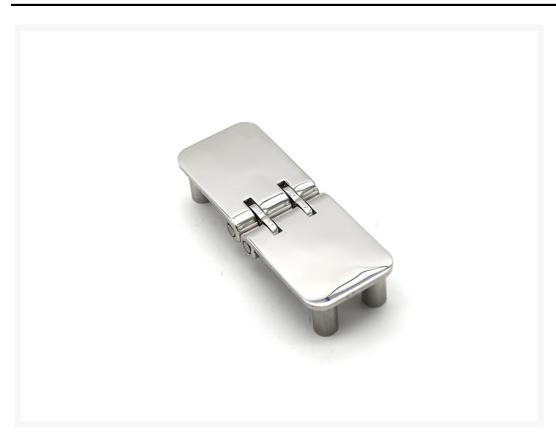

#### **Short Description**

The 1902A00SS is a 316-grade stainless steel table hinge in a mirror polish finish. This hinge has non-visible fixings and is characterised by its clear appearance once installed. The hinge is fixed in place with 6x M6 studs which can be purchased separately, please see the related products section.