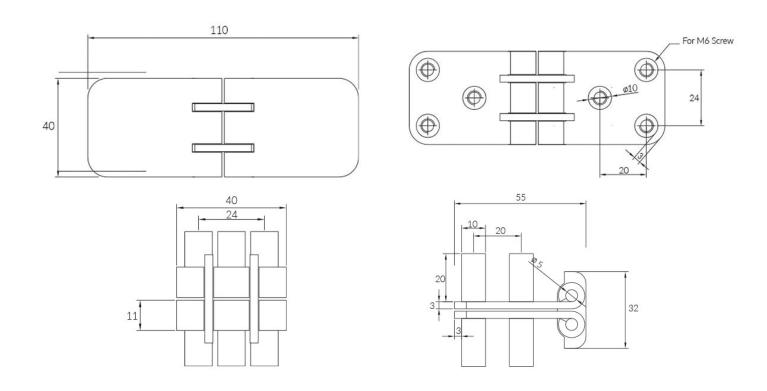

#### **Short Description**

The 1902A00SS is a 316-grade stainless steel table hinge in a mirror polish finish. This hinge has non-visible fixings and is characterised by its clear appearance once installed. The hinge is fixed in place with 6x M6 studs which can be purchased separately, please see the related products section.

### **Additional Information**

| Hub Diameter (mm)   | 5.00                |
|---------------------|---------------------|
| Finish              | 316 Stainless Steel |
| Leaf Thickness (mm) | 3.0                 |
| Weight (kg)         | 0.210000            |