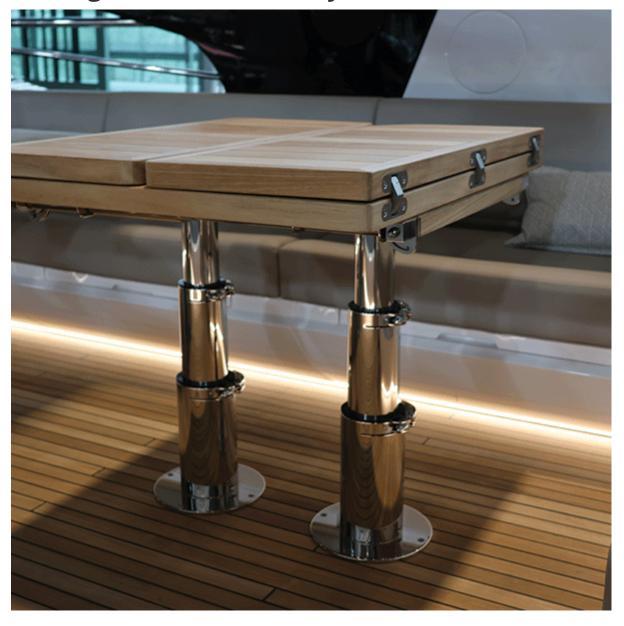

### **Short Description**

A 316-grade stainless steel table support comprising of two fold-down legs.

The simple design provides stability and support to an open table leaf. The support legs can be easily pulled out from underneath the table, the legs then fold down and extend to reach the floor surface.

This product is ideal for very large opening tables or tables that need to transform into sunpads or temporary berth. Suitable for internal and external use.

## An Elegant & User Friendly Solution