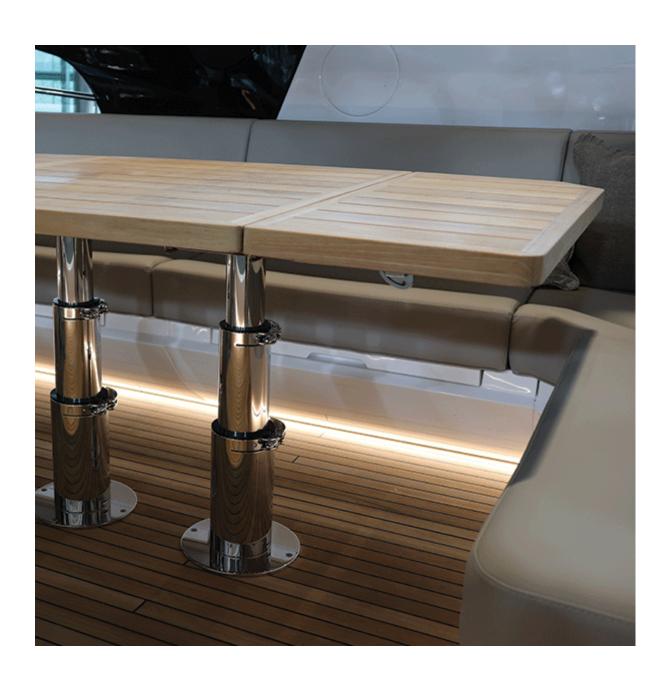

### **Short Description**

A 316-grade stainless steel table support comprising of two fold-down legs.

The simple design provides stability and support to an open table leaf. The support legs can be easily pulled out from underneath the table, the legs then fold down and extend to reach the floor surface.

This product is ideal for very large opening tables or tables that need to transform into sunpads or temporary berth. Suitable for internal and external use.

## An Elegant & User Friendly Solution