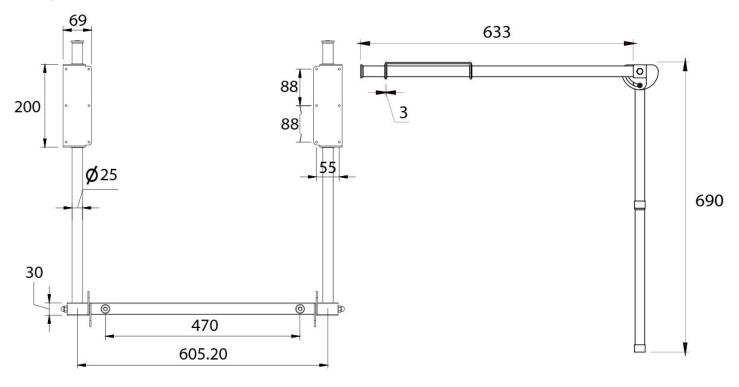

### **Product Drawing**

Each application can differ so please contact us to discuss your arrangement so that we can advise on the

best solution.

Example shown.

### **Additional Information**

| Depth (mm)   | 633                 |
|--------------|---------------------|
| Finish       | 316 Stainless Steel |
| Manufacturer | Atep                |
| Weight (kg)  | 2.000000            |