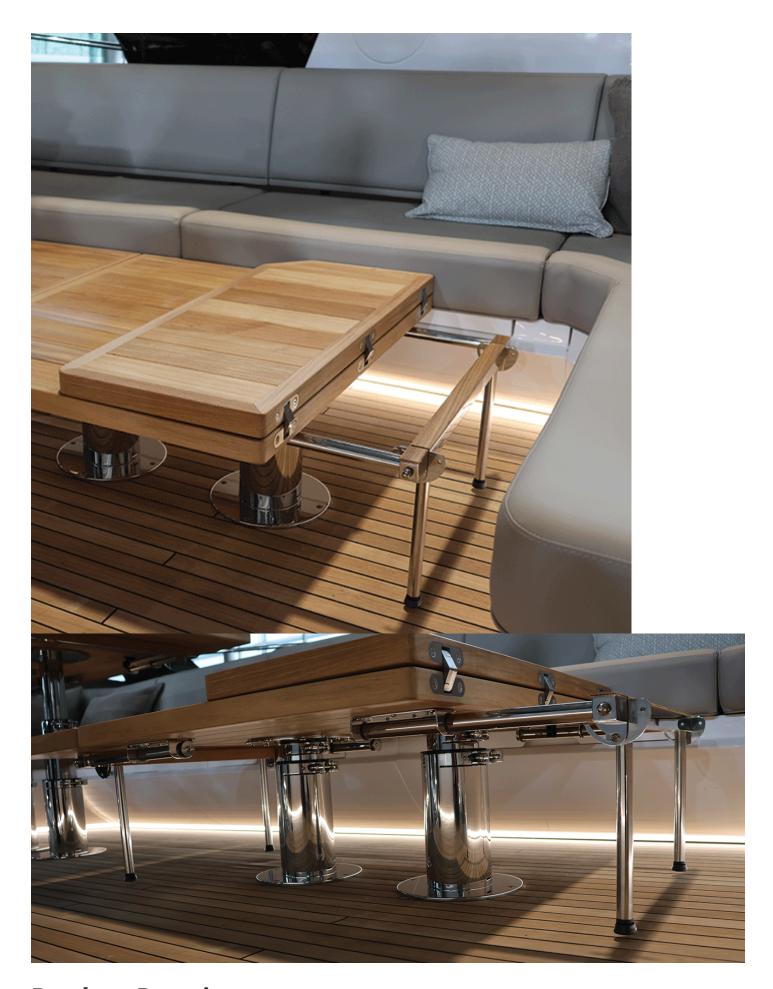

### **Short Description**

A 316-grade stainless steel table support comprising of two fold-down legs.

The simple design provides stability and support to an open table leaf. The support legs can be easily pulled out from underneath the table, the legs then fold down and extend to reach the floor surface.

This product is ideal for very large opening tables or tables that need to transform into sunpads or temporary berth. Suitable for internal and external use.

## An Elegant & User Friendly Solution