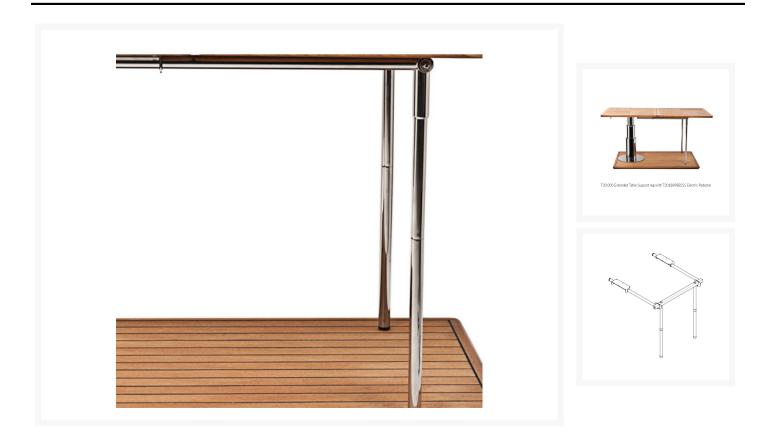

### **Short Description**

A 316-grade stainless steel table support comprising of two fold-down legs.

The simple design provides stability and support to an open table leaf. The support legs can be easily pulled out from underneath the table, the legs then fold down and extend to reach the floor surface.

This product is ideal for very large opening tables or tables that need to transform into sunpads or temporary berth. Suitable for internal and external use.

### **Product Drawing**

Each application can differ so please contact us to discuss your arrangement so that we can advise on the

best solution.

Example shown.