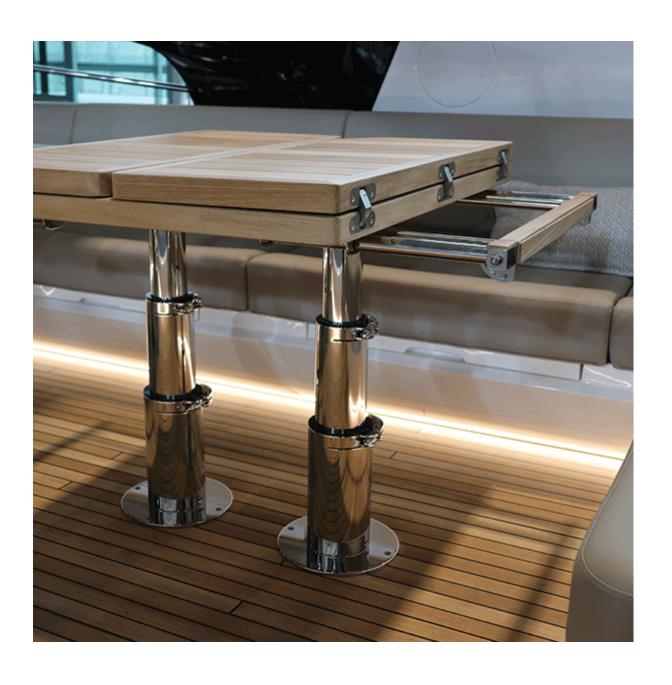

### **Short Description**

A 316-grade stainless steel table support comprising of two fold-down legs.

The simple design provides stability and support to an open table leaf. The support legs can be easily pulled out from underneath the table, the legs then fold down and extend to reach the floor surface.

This product is ideal for very large opening tables or tables that need to transform into sunpads or temporary berth. Suitable for internal and external use.

## An Elegant & User Friendly Solution