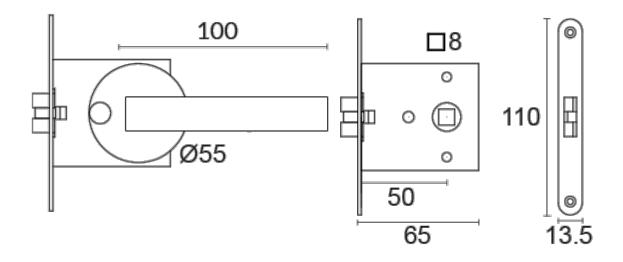

## **Additional Information**

| Keeper Length (mm)        | 51.00             |
|---------------------------|-------------------|
| Keeper Width (mm)         | 20.00             |
| Keeper Tongue Length (mm) | 14.00             |
| Lock Type                 | Mortise Lock      |
| Spindle (mm)              | 8                 |
| Latch Length (mm)         | 65.00             |
| Latch Height (mm)         | 60.00             |
| Latch Width (mm)          | 10.00             |
| Lock Backset (mm)         | 50.00             |
| Face Plate Width (mm)     | 13.50             |
| Face Plate Length (mm)    | 110.00            |
| Handle Length (mm)        | 100.00            |
| Finish                    | Chrome            |
| Manufacturer              | Razeto & Casareto |
| Weight (kg)               | 0.700000          |
|                           |                   |