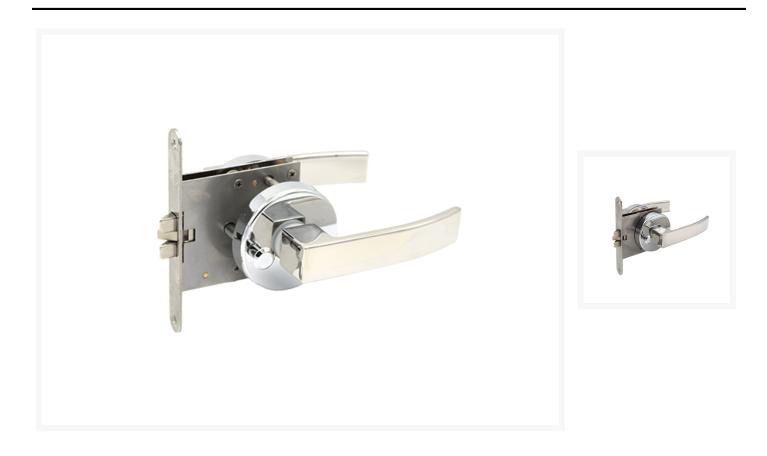

### **Short Description**

This compact door lock set is sold as a complete kit including 316-grade stainless steel San Souci handles, lock, handle roses and privacy pin (if specified). The simple privacy pin mechanism is neatly incorporated into the handle roses and has an easy to use push/pull action. The latch is supplied complete with a matching striker plate. The latch also has a universal door handing design and can simply be inverted for left or right handed doors.