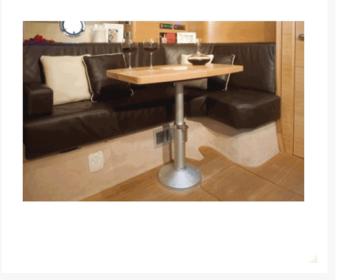

## **Short Description**

Round 2 stage, gas assisted, fixed pedestal with square top plate. Made from anodised aluminium.

- Manually height adjustable via lever, features 360° rotation.
- 25kg gas strut
- 10mm recess
- Upper tube Ø 60.00.
- Lower tube Ø 80.00.
- Adjustable in height to go below the deck.