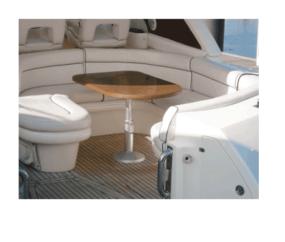

## **Short Description**

Round 2 stage, gas assisted, fixed pedestal with square top plate. Made from anodised aluminium.

- Manually height adjustable via lever, features 360° rotation.
- 25kg gas strut
- 10mm recess
- Upper tube Ø 60.00.
- Lower tube Ø 80.00.
- Adjustable in height to go below the deck.