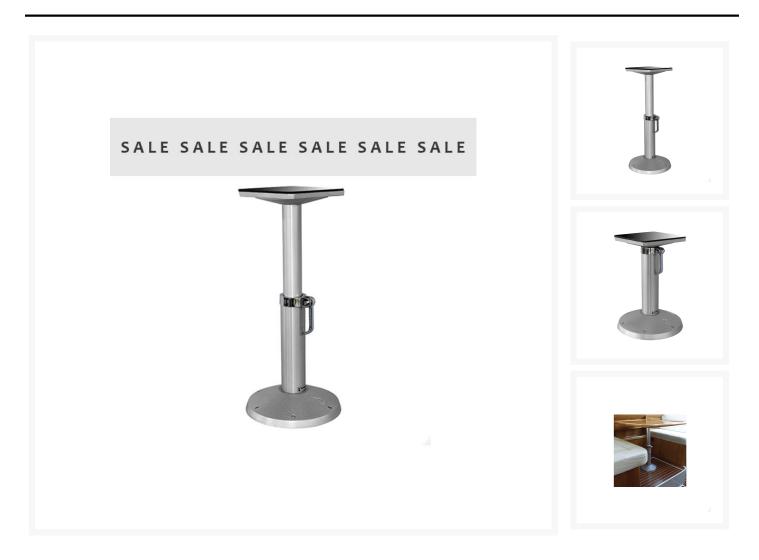

## **Short Description**

Round 2 stage, gas assisted, fixed pedestal with square top plate. Made from anodised aluminium.

- Manually height adjustable via lever, features 360° rotation.
- 25kg gas strut
- 10mm recess
- Upper tube Ø 60.00.
- Lower tube Ø 80.00.
- Adjustable in height to go below the deck.

## **Additional Information**

| Top Plate (mm)                 | 240.00 × 240.00    |
|--------------------------------|--------------------|
| Base (mm)                      | Ø 280.00           |
| Max. Height (mm)               | 824.00             |
| Min. Height (mm)               | 483.00             |
| Max. Table Size (mm)           | 950.00 x 950.00    |
| Finish                         | Anodised Aluminium |
| Specifications                 | Fixed              |
| Manufacturer                   | Besenzoni          |
| Weight (kg)                    | 6.850000           |
| Specifications<br>Manufacturer | Fixed<br>Besenzoni |