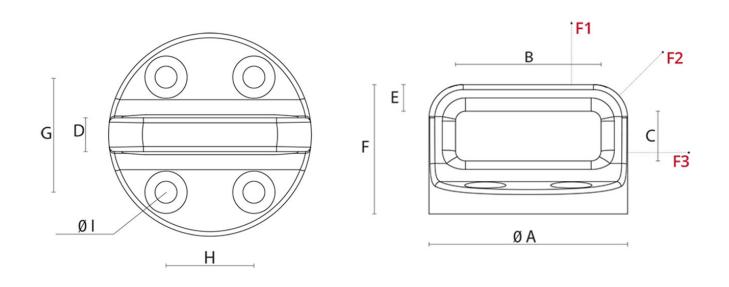

### Description

| Part<br>Number | A  | В  | С  | D     | E     | F     | G  | н  | I          |
|----------------|----|----|----|-------|-------|-------|----|----|------------|
| 9550A00SS      | 60 | 44 | 15 | 10    | 8     | 38    | 26 | 37 | 4 x M6     |
| 9550B00SS      | 77 | 55 | 20 | 12    | 11    | 48.50 | 30 | 44 | 4 x M8     |
| 9550C00SS      | 95 | 68 | 27 | 13.50 | 13.50 | 60    | 40 | 54 | 4 x<br>M10 |

|           | F1 (90°)              |                      | F2 (45°)              |                      | F3                    |                      |
|-----------|-----------------------|----------------------|-----------------------|----------------------|-----------------------|----------------------|
|           | Breaking<br>Load (kg) | Working<br>Load (kg) | Breaking<br>Load (kg) | Working<br>Load (kg) | Breaking<br>Load (kg) | Working<br>Load (kg) |
| 9550A00SS | 5500                  | 2750                 | 5400                  | 2700                 | 4500                  | 2250                 |
| 9550B00SS | 7100                  | 3550                 | 9600                  | 4800                 | 7100                  | 3550                 |

| 9550C00SS | 13600 | 6800 | 13500 | 6750 | 1300 | 6500 |
|-----------|-------|------|-------|------|------|------|
|           |       |      |       |      |      |      |