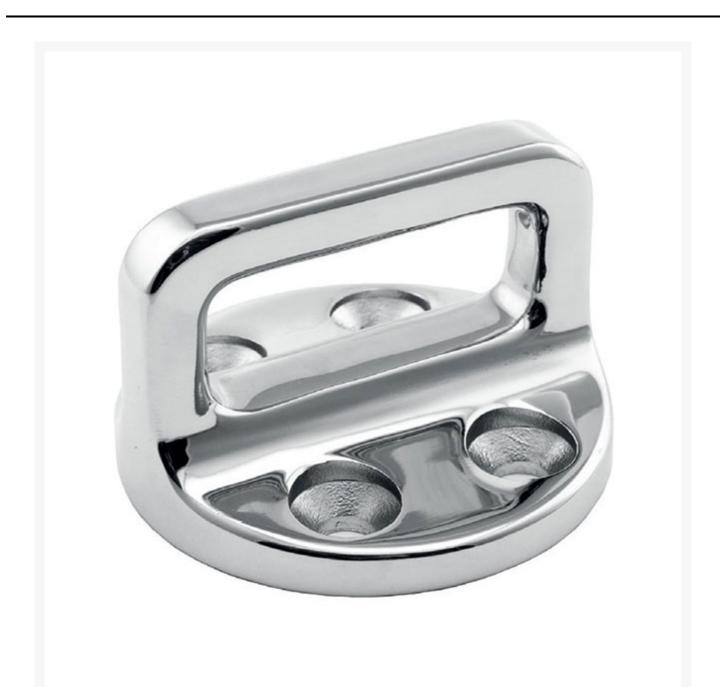

### **Short Description**

A 316-grade stainless steel pad eye, available in three sizes with working loads from 2750kg - 6800kg. This pad eye is ideal for use as a secure tie down or even to lift a tender.