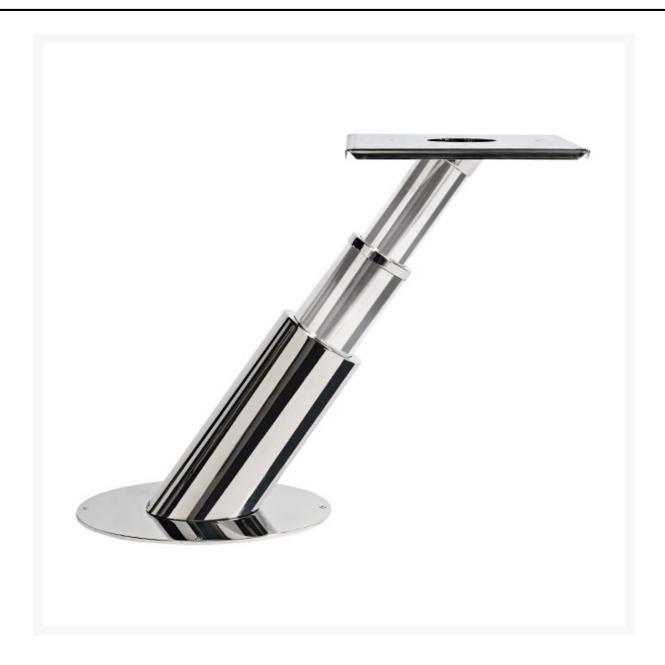

## **Short Description**

A 35° inclined table pedestal. The first stage and base plate are made from 316-grade, polished, stainless steel. The second and third stages are finished in anodised aluminium.

Maximum height : 660 mm Minimum height : 370 mm