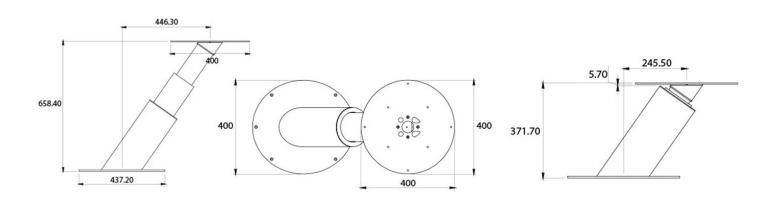

#### **Additional Information**

| Top Plate (mm)   | Ø400         |
|------------------|--------------|
| Base (mm)        | 400 x 437.20 |
| Max. Height (mm) | 658.40       |
| Min. Height (mm) | 371.70       |
| Manufacturer     | Atep         |
| Angle            | 35°          |
| Weight (kg)      | 23.000000    |