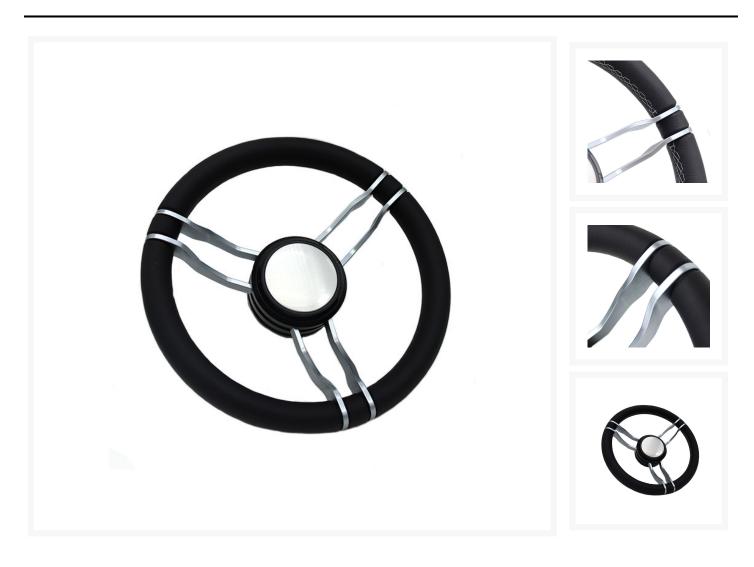

# **Tino Steering Wheel**

From **£254.40** Excl. Tax: £212.00

#### **Product Images**



#### **Short Description**

The 'Tino' steering wheel is a contemporary design that fits well in any helm. This model is available in black leather or black polyurethane and designed to withstand the harsh marine environment.

- Available in black PU or black leather
- Aluminium spokes
- Universal Fit

• 350mm diameter

#### Description

The Tino steering wheel is a contemporary design that fits well in any helm. This model is available in black leather or black polyurethane and is designed to withstand the harsh environment. It is our recommendation that leather wheels are fitted internally only.

The Gussi range of wheels come as standard with a 3/4" tapered key way fitting which is a very common wheel specification and should fit the majority of steering shafts. On request we are able