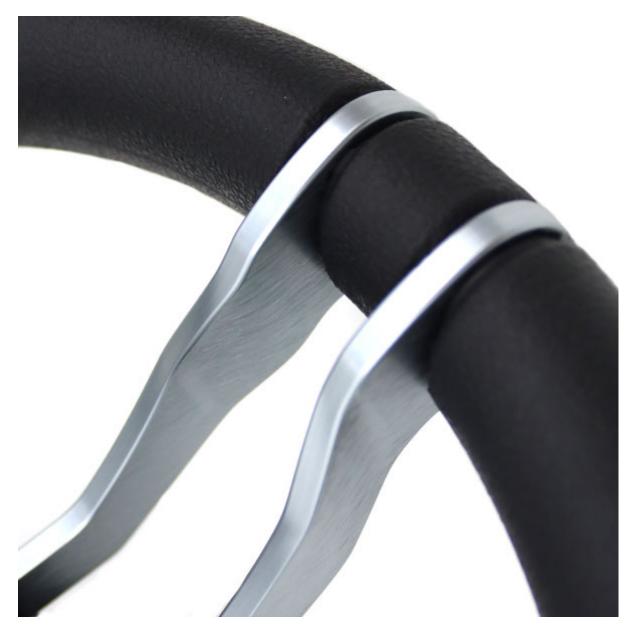

## **Black Leather with Hand Stitched Detail**

## **Anodised Aluminium Spokes**