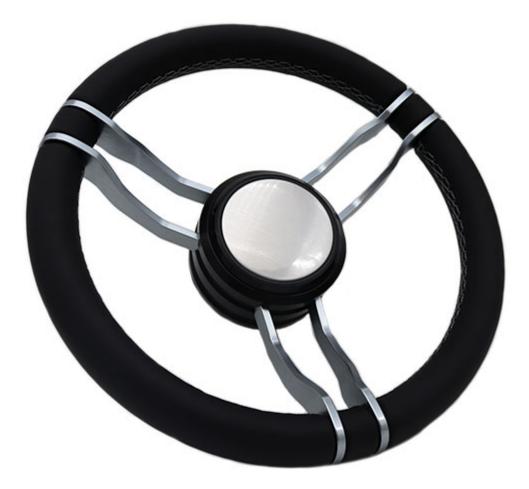

#### **Short Description**

The 'Tino' steering wheel is a contemporary design that fits well in any helm. This model is available in black leather or black polyurethane and designed to withstand the harsh marine environment.

#### Description

The Tino steering wheel is a contemporary design that fits well in any helm. This model is available in black leather or black polyurethane and is designed to withstand the harsh environment. It is our recommendation that leather wheels are fitted internally only.

# **Black Polyurethane**