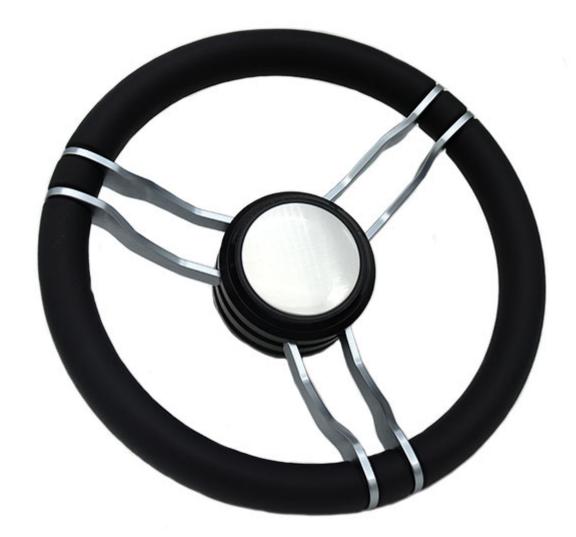

#### **Short Description**

The 'Tino' steering wheel is a contemporary design that fits well in any helm. This model is available in black leather or black polyurethane and designed to withstand the harsh marine environment.

#### Description

The Tino steering wheel is a contemporary design that fits well in any helm. This model is available in black leather or black polyurethane and is designed to withstand the harsh environment. It is our recommendation that leather wheels are fitted internally only.