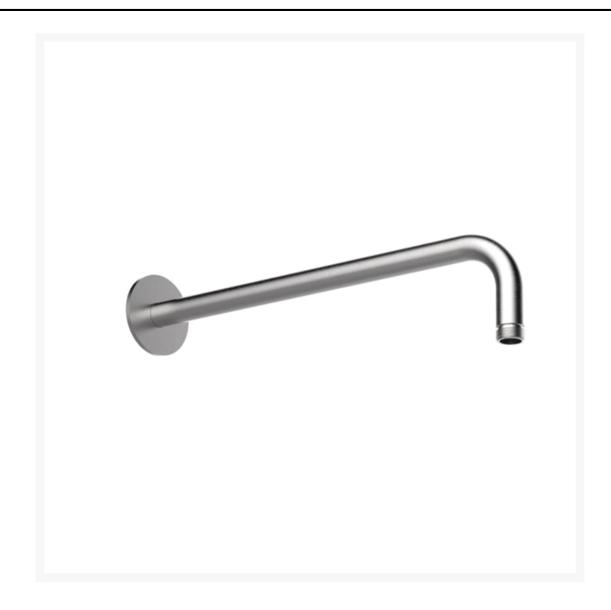

#### **Short Description**

A 316-grade (A4) stainless steel wall mounting arm for shower heads. This mounting bracket is compatible with our range of slim shower heads, in particular the 316-grade models or any shower head with a 1/2" female connection. The item is made from the highest grade of stainless steel in a lightly brushed finish. It is suitable for interior or exterior application.