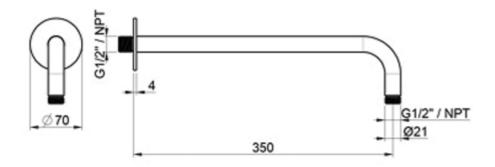

## **Product Drawing**

### **Additional Information**

| Wall Mounted    | No                  |
|-----------------|---------------------|
| Hose Connection | 1/2" BSP Male       |
| Weight (kg)     | 0.700000            |
| Finish          | 316 Stainless Steel |
| Length (mm)     | 350.00              |