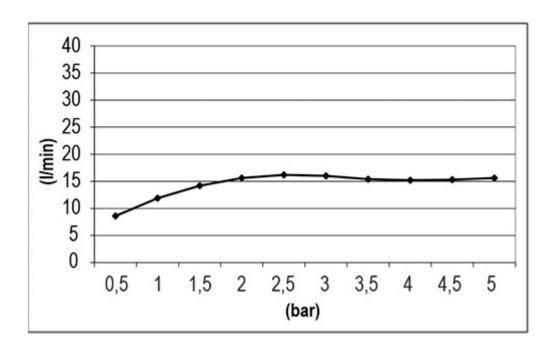

# 316 Stainless Steel Round Shower Head Ø200mm

£351.32

Excl. Tax: £292.77

#### **Product Images**



### **Short Description**

A 316-grade (A4) stainless steel round shower head with adjustable knuckle. This shower head is compatible with our 316-grade shower arms and can be tilted to direct the flow of water. Made from marine-grade stainless steel with a lightly brushed finish, the shower head is suitable for interior and exterior application.

## **Product Drawing**



## **Performance**



## **Additional Information**

| Wall Mounted    | No                  |
|-----------------|---------------------|
| Diameter (mm)   | 200.00              |
| Hose Connection | 1/2" BSP Female     |
| Weight (kg)     | 1.250000            |
| Finish          | 316 Stainless Steel |