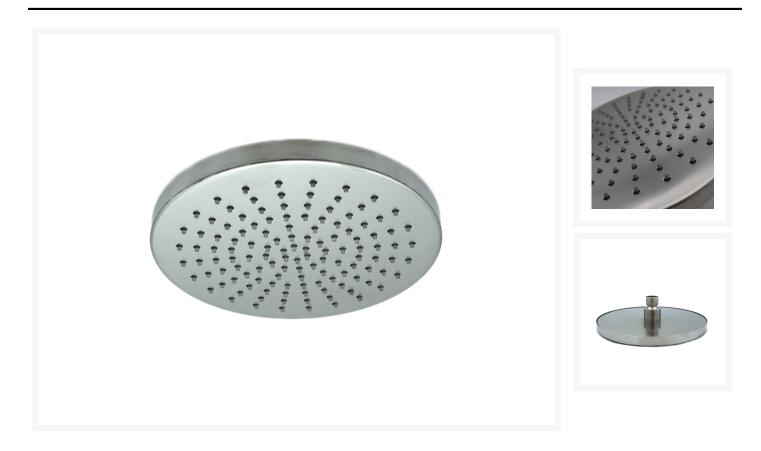

### **Short Description**

A 316-grade (A4) stainless steel round shower head with adjustable knuckle. This shower head is compatible with our 316-grade shower arms and can be tilted to direct the flow of water. Made from marine-grade stainless steel with a lightly brushed finish, the shower head is suitable for interior and exterior application.