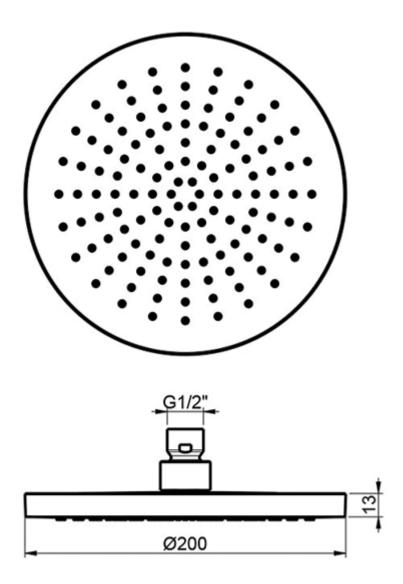

## **Product Drawing**

## **Additional Information**

| Wall Mounted    | No                  |
|-----------------|---------------------|
| Diameter (mm)   | 200.00              |
| Hose Connection | 1/2" BSP Female     |
| Weight (kg)     | 1.250000            |
| Finish          | 316 Stainless Steel |