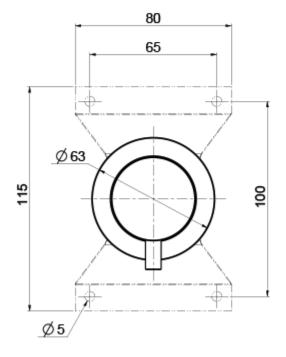

## **Product Drawing**

### **Additional Information**

| Wall Mounted       | Yes                 |
|--------------------|---------------------|
| Depth (mm)         | 38.00               |
| Base Diameter (mm) | 63.00               |
| Hose Connection    | 1/2" BSP Female     |
| Weight (kg)        | 3.000000            |
| Finish             | 316 Stainless Steel |