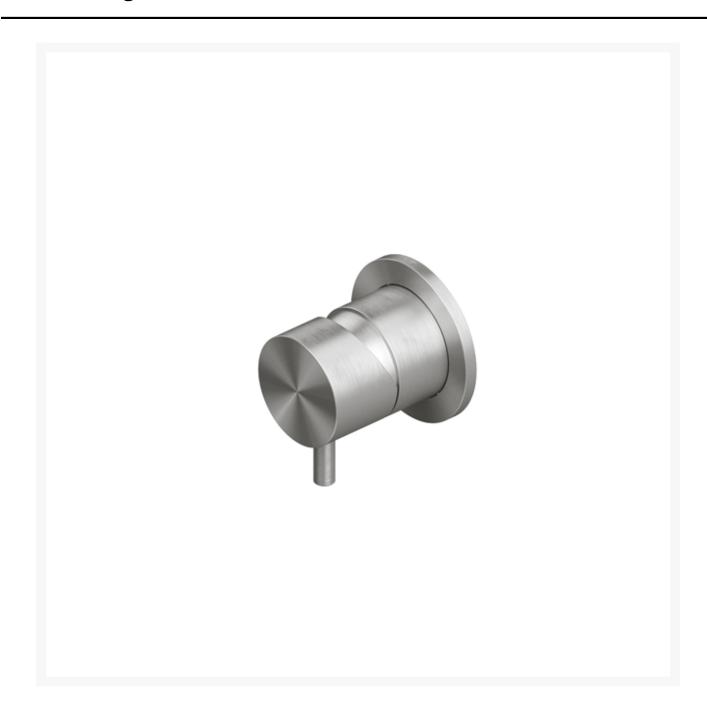

#### **Short Description**

Single-lever shower mixer for recessed installation. This single lever mixer is made from marine-grade (316) stainless steel and is supplied in a lightly brushed finish.

The product is suitable for interior or exterior application and is particularly suited to harsh environments. The mixer is designed for use with a single water outlet. For multiple outlets, a diverter control is also required.