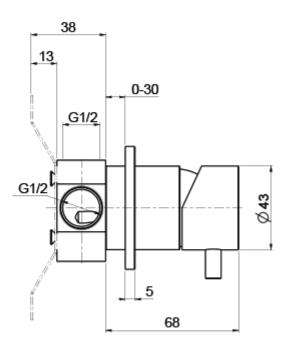

## **Product Drawing**

### **Additional Information**

| Wall Mounted       | Yes                 |
|--------------------|---------------------|
| Depth (mm)         | 38.00               |
| Base Diameter (mm) | 63.00               |
| Hose Connection    | 1/2" BSP Female     |
| Weight (kg)        | 3.000000            |
| Finish             | 316 Stainless Steel |