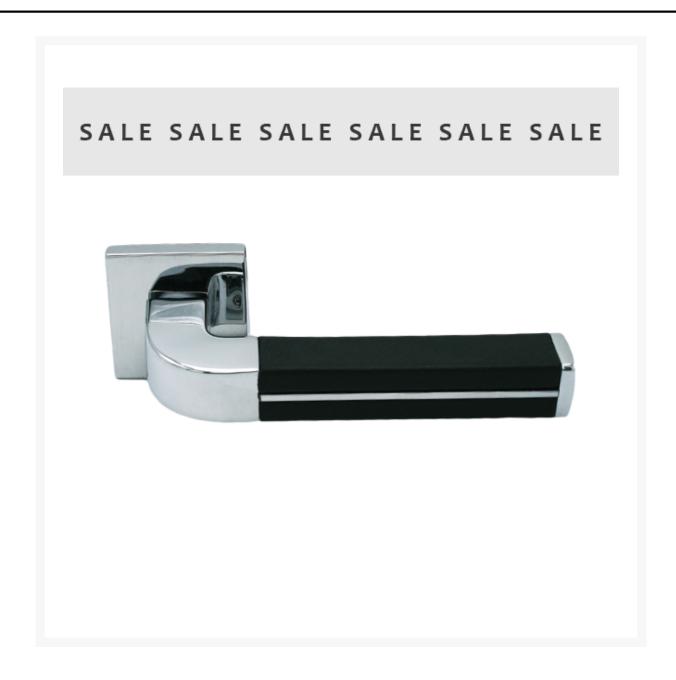

## **Short Description**

Ex-display solid brass door handles, chrome plated and wrapped with leather, complete with roses and spindle. Please note that these handles are ex-display and will have some signs of wear.

## **Additional Information**

| Base Height (mm)    | 45                        |
|---------------------|---------------------------|
| Base Width (mm)     | 45                        |
| Spindle (mm)        | 8                         |
| Spindle Length (mm) | 80.00                     |
| Protrusion (mm)     | 50.00                     |
| Handle Length (mm)  | 130.00                    |
| Finish              | Chrome With Black Leather |
| Manufacturer        | Foresti & Suardi          |
| Weight (kg)         | 0.750000                  |