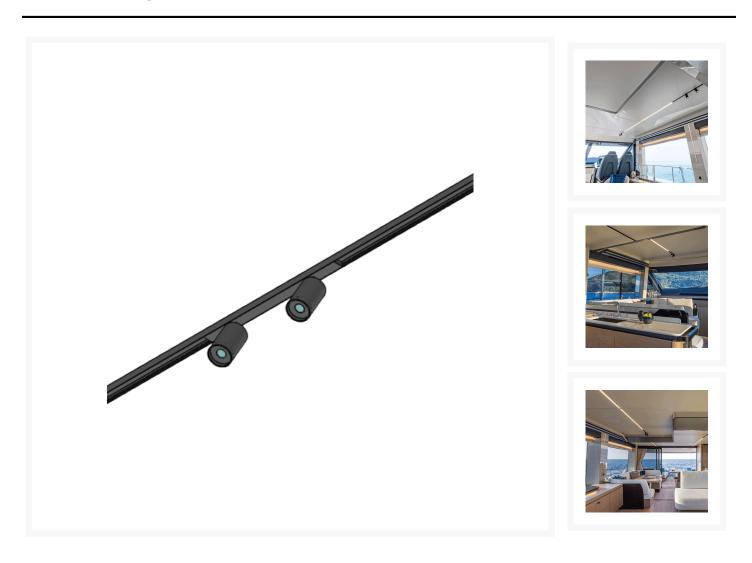

### **Short Description**

A tailor-made track lighting solution for a wide variety of applications. *Tolomeo Mini* can be customised in terms of length, finish and lighting elements in order to aesthetically compliment any interior space as well as provide the correct lighting levels.

The basis of the product is an anodised aluminium extrusion which can be produced in any desired length up

to 2 metres. Various lighting modules are then available to install in the track which are available in numerous colour temperatures.

Multiple fixing methods can be used with *Tolomeo Mini* including surface mounting and recessed solutions.

*Tolomeo Mini* keeps to the marine-grade philosophy of all of our products and is suitable for use on yachts and in coastal locations.

#### **Aluminium Track**

The core element to the Tolomeo track light is the aluminium extrusion into which all the other elements fit. This is made from anodised aluminium and can be finished in any RAL colour (minimum order quantities may apply). Standard finishes are matt black RAL 9005 20% gloss and matt white RAL 9010 20% gloss. The track can be installed in either a recessed or surface mounted fashion.

#### **Light Elements**

#### **Power LED**

FAR.O.8461.2700.9

FAR.O.8461.3200.9

FAR.O.8461.4000.9

FAR.O.8461.R