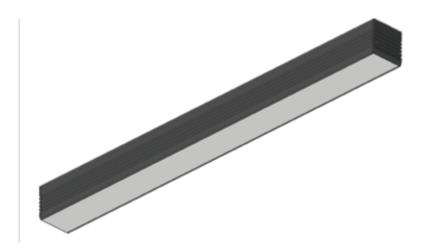

#### **Aluminium Track**

The core element to the Tolomeo track light is the aluminium extrusion into which all the other elements fit. This is made from anodised aluminium and can be finished in any RAL colour (minimum order quantities may apply). Standard finishes are matt black RAL 9005 20% gloss and matt white RAL 9010 20% gloss. The track can be installed in either a recessed or surface mounted fashion.