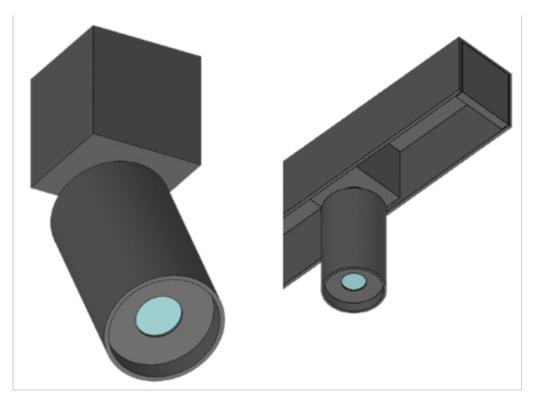

#### **Aluminium Track**

The core element to the Tolomeo track light is the aluminium extrusion into which all the other elements fit. This is made from anodised aluminium and can be finished in any RAL colour (minimum order quantities may apply). Standard finishes are matt black RAL 9005 20% gloss and matt white RAL 9010 20% gloss. The track can be installed in either a recessed or surface mounted fashion.

#### **Light Elements**

#### **Power LED**

FAR.O.8461.2700.9

FAR.O.8461.3200.9

FAR.O.8461.4000.9

FAR.O.8461.R