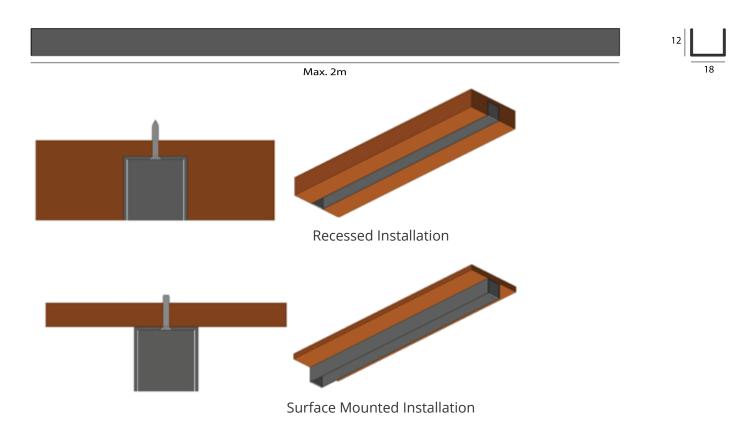

The basis of the product is an anodised aluminium extrusion which can be produced in any desired length up

to 2 metres. Various lighting modules are then available to install in the track which are available in numerous colour temperatures.

Multiple fixing methods can be used with *Tolomeo Mini* including surface mounting and recessed solutions.

*Tolomeo Mini* keeps to the marine-grade philosophy of all of our products and is suitable for use on yachts and in coastal locations.

#### **Aluminium Track**

The core element to the Tolomeo track light is the aluminium extrusion into which all the other elements fit. This is made from anodised aluminium and can be finished in any RAL colour (minimum order quantities may apply). Standard finishes are matt black RAL 9005 20% gloss and matt white RAL 9010 20% gloss. The track can be installed in either a recessed or surface mounted fashion.