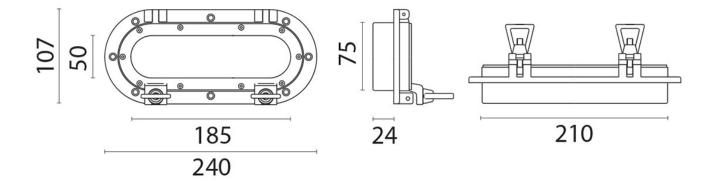

#### **Additional Information**

| Length (mm)                         | 240.00           |
|-------------------------------------|------------------|
| Height (mm)                         | 107.00           |
| Glass Length (mm)                   | 185.00           |
| Glass Height (mm)                   | 50.00            |
| Spigot Length (mm)                  | 210.00           |
| Spigot Height (mm)                  | 75.00 r=37.50    |
| Spigot Depth (mm)                   | 24.00            |
| Exterior flange ring thickness (mm) | 4.00             |
| Finish                              | Brass            |
| Specifications                      | Clear Plexiglass |
| Manufacturer                        | Foresti & Suardi |
| Weight (kg)                         | 3.000000         |