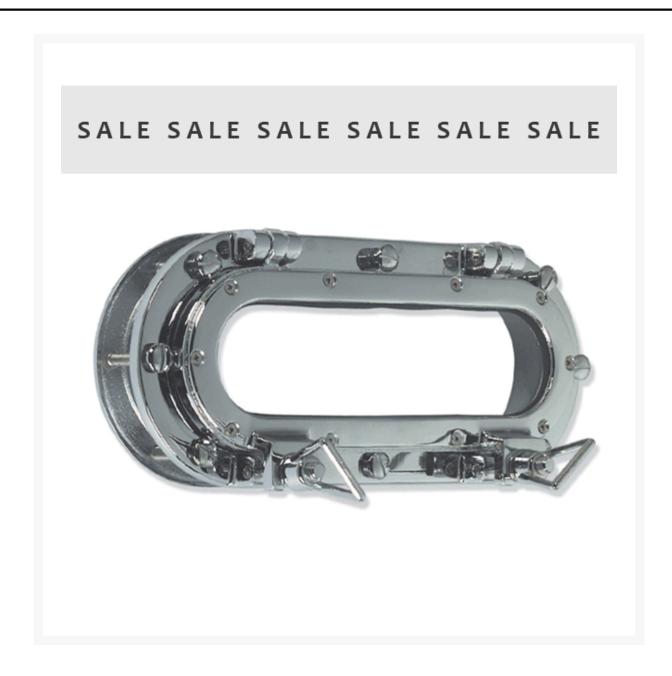

## **Short Description**

A solid brass oval porthole supplied with 6mm clear Plexiglass. CE marked, RINA approved and conforms to ISO 12216.

Ex-display.