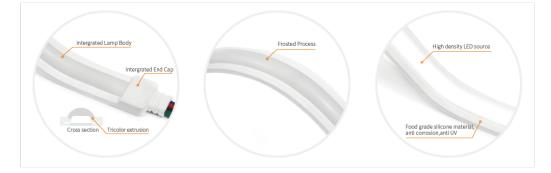

#### Description

# COB Plus is available in a number PCB widths and LED chipsets