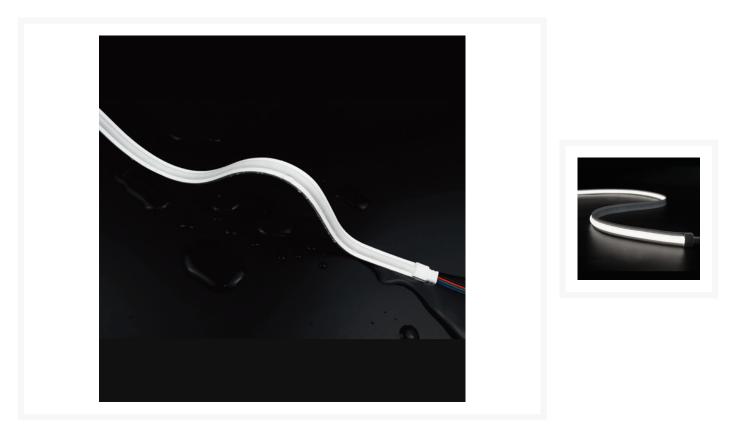

#### **Product Images**

#### **Short Description**

Innovative new generation COB LED strip with milky white appearance and waterproof silicone housing.

- Dot-free illumination with COB LED chip design
- Self-adhesive 3M<sup>™</sup> backing tape
- Multiple strip widths available from 8mm
- Various colour temperatures available
- Colour change options including dynamic white, RGB, RGBW and RGBWW
- IP65 ingress protection
- Sold in 5 metre reels or cut-to-length with factory moulded end connectors [contact us for more information]