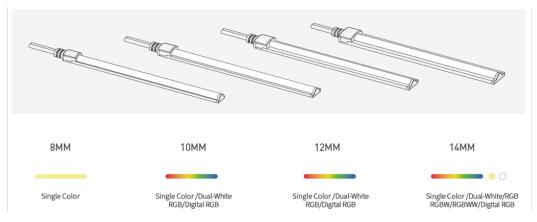

# COB Plus is available in a number PCB widths and LED chipsets

#### **Short Description**

Innovative new generation COB LED strip with milky white appearance and waterproof silicone housing.

- Dot-free illumination with COB LED chip design
- Self-adhesive 3M<sup>™</sup> backing tape
- Multiple strip widths available from 8mm
- Various colour temperatures available
- Colour change options including dynamic white, RGB, RGBW and RGBWW
- IP65 ingress protection
- Sold in 5 metre reels or cut-to-length with factory moulded end connectors [contact us for more information]