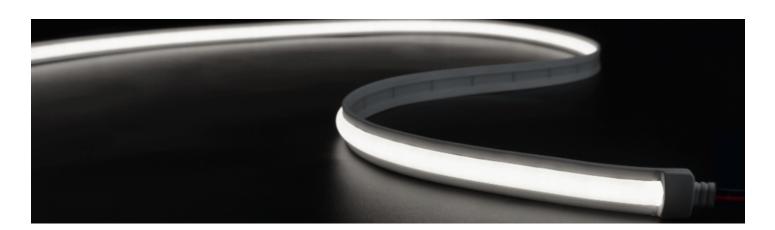

#### **Product Images**

#### **Short Description**

Innovative new generation COB LED strip with milky white appearance and waterproof silicone housing.

- Dot-free illumination with COB LED chip design
- Self-adhesive 3M<sup>™</sup> backing tape
- Multiple strip widths available from 8mm
- Various colour temperatures available
- Colour change options including dynamic white, RGB, RGBW and RGBWW
- IP65 ingress protection
- Sold in 5 metre reels or cut-to-length with factory moulded end connectors [contact us for more information]