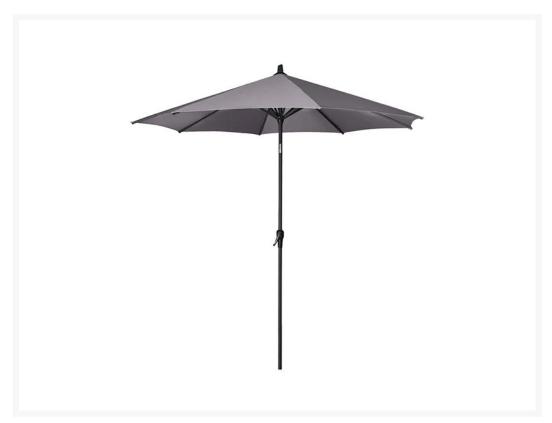

#### **Short Description**

The 'Midnight' parasol is available in two colours with a 2.50m diameter shade. The polyester fabric has a UPF (Ultraviolet Protection Factor) rating of 30+ as well as a water resistant and dirt repelling coating.

The canopy can be opened and closed with ease using a hand crank to hoist the mechanism and the head can be inclined to block the sun. The parasol fits into our custom 316 stainless pole adaptor so that it can be clicked in and out of our secure Fast Lock Sockets.