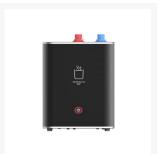

**Simple Installation** 

The tap is fitted to the worksurface, the tank is nearby with simple connectors and a replacement filter.