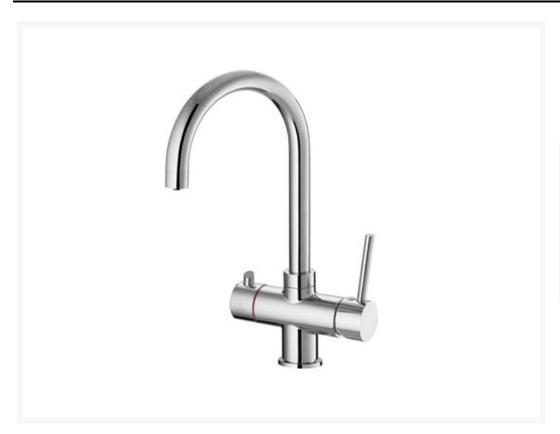

#### **Short Description**

The Boiler Tap is a 110V AC – 220V AC system which provides superb convenience to your galley or deck bar area. Alongside the normal hot/cold tap functions, there is a dedicated lever to safely provide instant superhot water at 98°. A 2.4L stainless steel tank is recharged in 2-3 minutes by a 1,5 KW non-contact element.

# **EL-400026BO Chrome Plated Brass Mixer/Boiler Tap**

**EL-400050BO Stainless Steel Mixer/Boiler Tap** 

**Instant Hot Water** 

The dedicated lever is turned for instant hot water and held for 90 seconds to fill the tank.