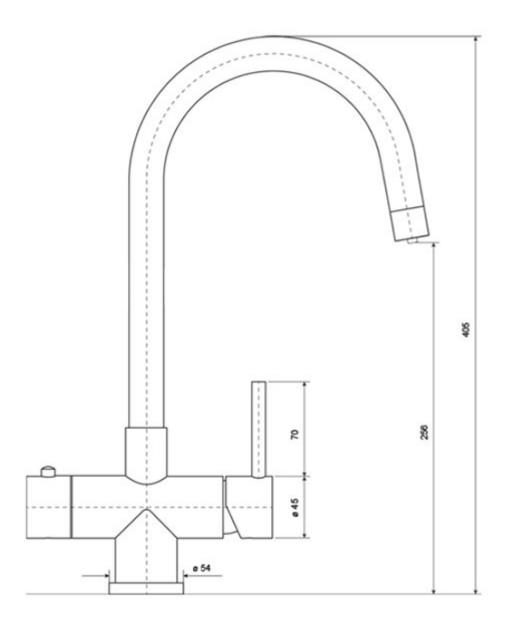

The boiler tap is available in two versions, each a different size, in chromed brass and 304 grade stainless steel.

# **EL-400026BO Chrome Plated Brass Mixer/Boiler Tap**

**EL-400050BO Stainless Steel Mixer/Boiler Tap** 

**Instant Hot Water** 

The dedicated lever is turned for instant hot water and held for 90 seconds to fill the tank.