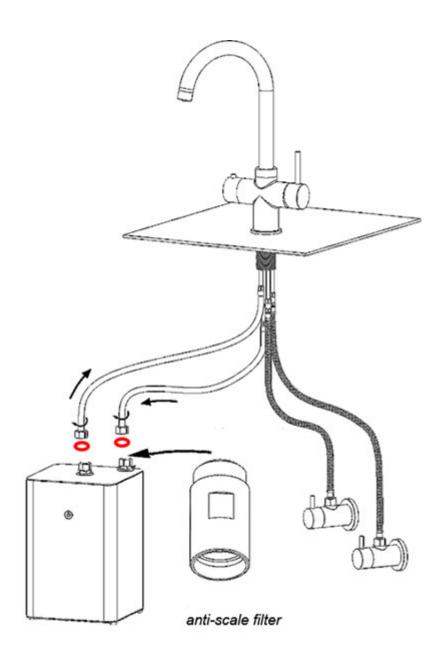

**Simple Installation** 

The tap is fitted to the worksurface, the tank is nearby with simple connectors and a replacement filter.