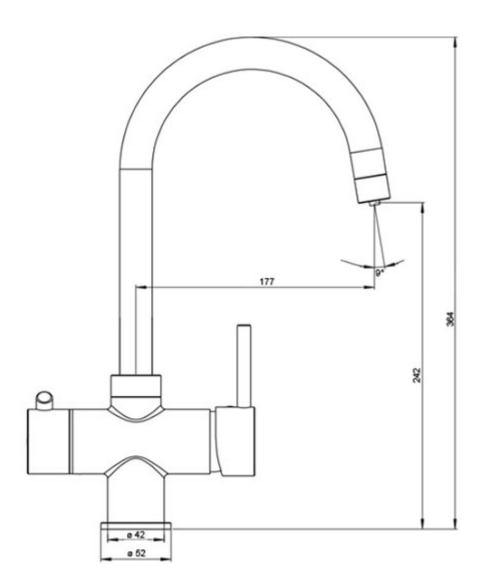

The boiler tap is available in two versions, each a different size, in chromed brass and 304 grade stainless steel.

# **EL-400026BO Chrome Plated Brass Mixer/Boiler Tap**

**EL-400050BO Stainless Steel Mixer/Boiler Tap** 

**Instant Hot Water** 

The dedicated lever is turned for instant hot water and held for 90 seconds to fill the tank.