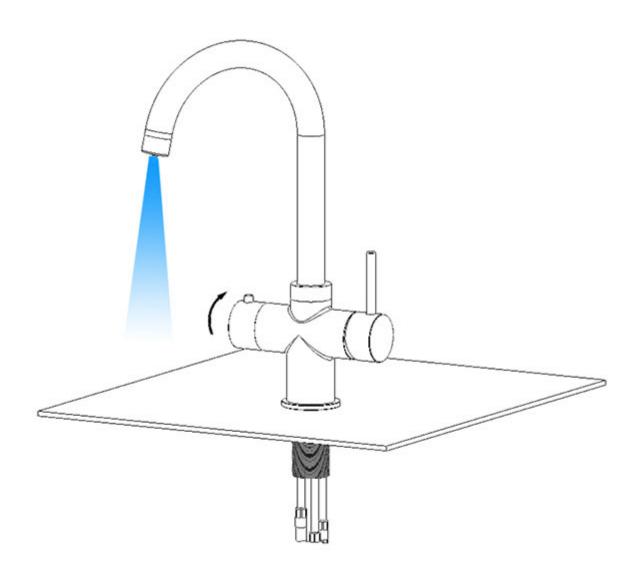

#### **Short Description**

The Boiler Tap is a 110V AC – 220V AC system which provides superb convenience to your galley or deck bar area. Alongside the normal hot/cold tap functions, there is a dedicated lever to safely provide instant superhot water at 98°. A 2.4L stainless steel tank is recharged in 2-3 minutes by a 1,5 KW non-contact element.

# **EL-400026BO Chrome Plated Brass Mixer/Boiler Tap**

**EL-400050BO Stainless Steel Mixer/Boiler Tap** 

**Instant Hot Water** 

The dedicated lever is turned for instant hot water and held for 90 seconds to fill the tank.