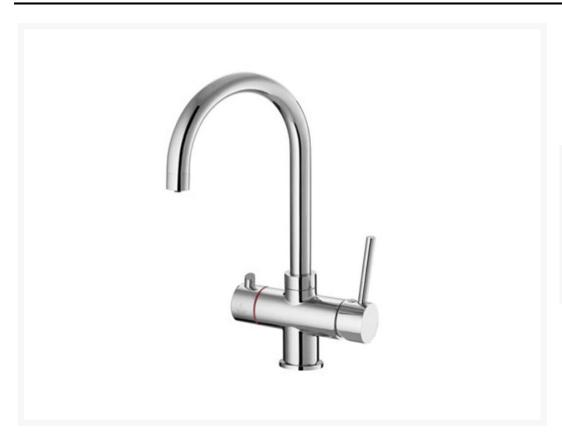

# **Boiler Tap**

**£439.07** Excl. Tax: £365.89

#### **Short Description**

The Boiler Tap is a 110V AC – 220V AC system which provides superb convenience to your galley or deck bar area. Alongside the normal hot/cold tap functions, there is a dedicated lever to safely provide instant superhot water at 98°. A 2.4L stainless steel tank is recharged in 2-3 minutes by a 1,5 KW non-contact element.

# **EL-400026BO Chrome Plated Brass Mixer/Boiler Tap**

**EL-400050BO Stainless Steel Mixer/Boiler Tap** 

**Instant Hot Water** 

The dedicated lever is turned for instant hot water and held for 90 seconds to fill the tank.