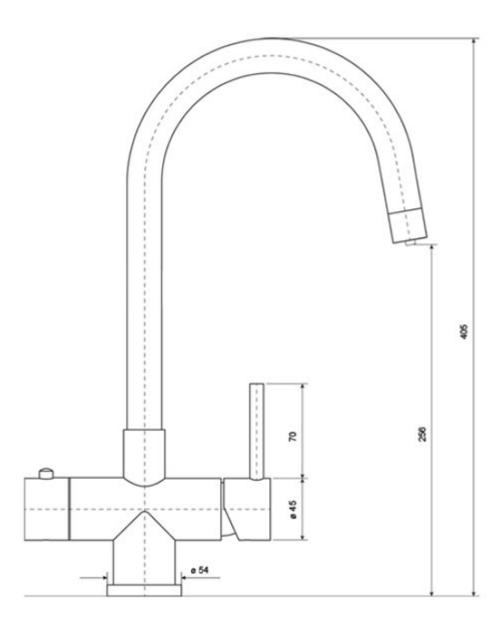

The boiler tap is available in two versions, each a different size, in chromed brass and 304 grade stainless steel.

# **EL-400026BO Chrome Plated Brass Mixer/Boiler Tap**

**EL-400050BO Stainless Steel Mixer/Boiler Tap** 

**Instant Hot Water** 

The dedicated lever is turned for instant hot water and held for 90 seconds to fill the tank.