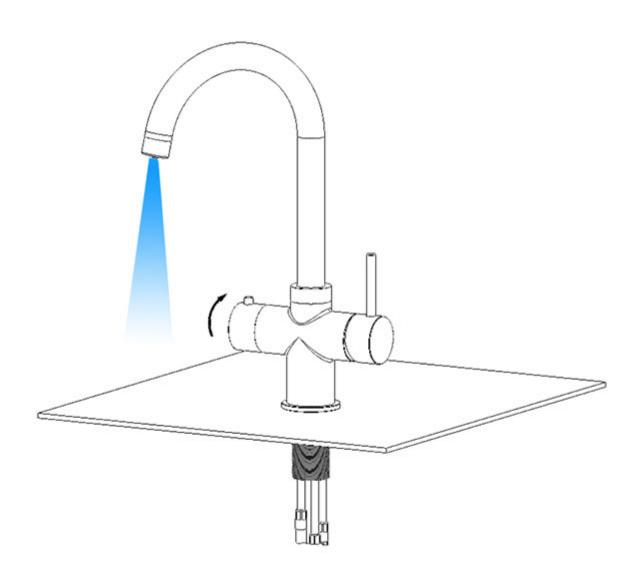

#### **Short Description**

The Boiler Tap is a 110V AC – 220V AC system which provides superb convenience to your galley or deck bar area. Alongside the normal hot/cold tap functions, there is a dedicated lever to safely provide instant superhot water at 98°. A 2.4L stainless steel tank is recharged in 2-3 minutes by a 1,5 KW non-contact element.

# **EL-400026BO Chrome Plated Brass Mixer/Boiler Tap**

**EL-400050BO Stainless Steel Mixer/Boiler Tap** 

**Instant Hot Water** 

The dedicated lever is turned for instant hot water and held for 90 seconds to fill the tank.