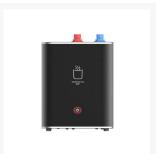

#### **Short Description**

The Boiler Tap is a 110V AC – 220V AC system which provides superb convenience to your galley or deck bar area. Alongside the normal hot/cold tap functions, there is a dedicated lever to safely provide instant superhot water at 98°. A 2.4L stainless steel tank is recharged in 2-3 minutes by a 1,5 KW non-contact element.

**Simple Installation** 

The tap is fitted to the worksurface, the tank is nearby with simple connectors and a replacement filter.