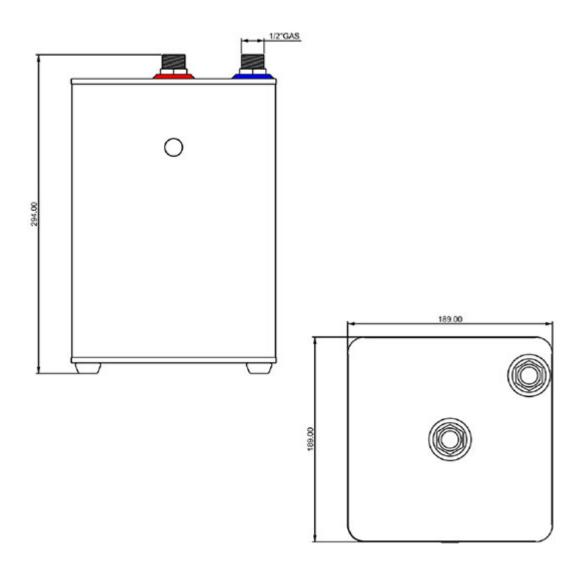

#### 2.4L Stainless Steel Tank

98° water supplied from the thank, with a reheating time of 2-3 minutes.

## **Additional Information**

| Input Voltage | 110-220Vac |
|---------------|------------|
| Wall Mounted  | No         |
| Weight (kg)   | 5.000000   |