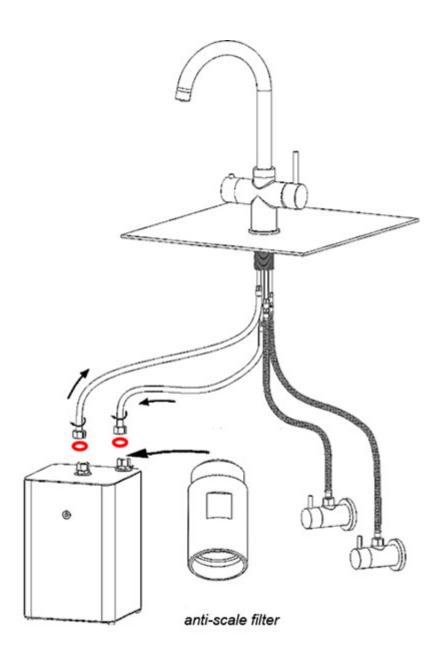

#### **Instant Hot Water**

The dedicated lever is turned for instant hot water and held for 90 seconds to fill the tank.

**Simple Installation** 

The tap is fitted to the worksurface, the tank is nearby with simple connectors and a replacement filter.