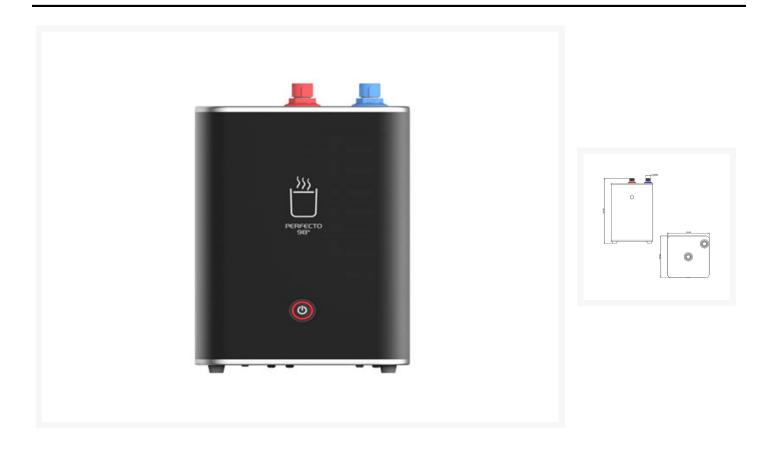

### **Short Description**

A 2.4L stainless steel boiler system for our Boiler Taps. A 110V AC – 220V AC system which provides superb convenience to your galley or deck bar area.

The tank is recharged in 2-3 minutes by a 1,5 KW non-contact element and is easily installed with simple connectors.

#### 2.4L Stainless Steel Tank

98° water supplied from the thank, with a reheating time of 2-3 minutes.