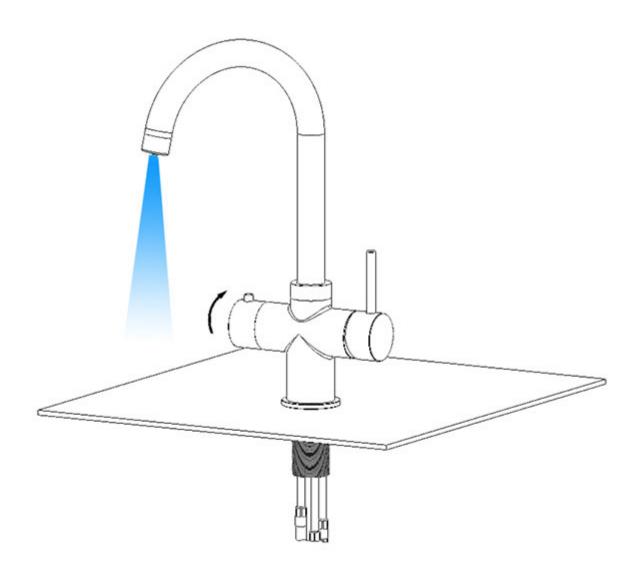

#### **Instant Hot Water**

The dedicated lever is turned for instant hot water and held for 90 seconds to fill the tank.

**Simple Installation** 

The tap is fitted to the worksurface, the tank is nearby with simple connectors and a replacement filter.